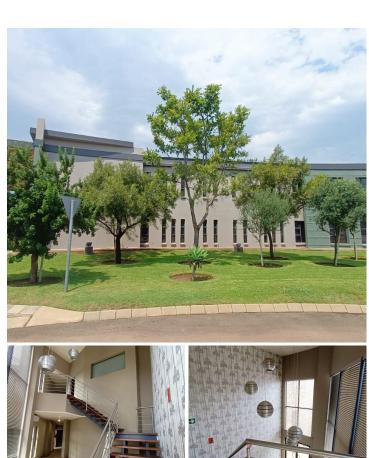

## R9,500,000

800 SQUARE METER OFFICE SPACE FOR SALE | SILVER LAKES | PRETORIA

800 m<sup>2</sup>

800 SQUARE METER OFFICE SPACE FOR SALE | SILVER LAKES | PRETORIA

Situated in the prestigious Silver Lakes area of Pretoria East, this 800 square meter A-Grade freestanding office building offers an ideal space for businesses seeking a modern, well-equipped work environment. The property is carefully designed with 16 closed office components, 5 open-plan working areas, a dedicated kitchen area, and ablutions, providing a versatile layout for various business needs. The interior boasts a combination of tiled and carpeted flooring, complemented by large windows that allow natural light to flood the space, creating a bright and welcoming atmosphere. Air-conditioning throughout ensures optimal air quality and comfort in the workplace.