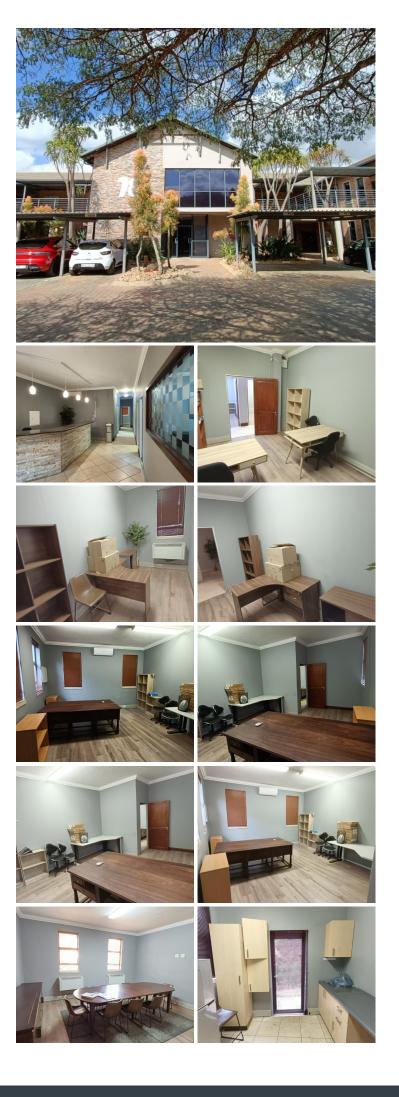

## 🔏 133 m²

TIJGER VALLEI | 133 SQUARE METER OFFICE FOR SALE | PONY STREET | PRETORIA

The property for sale offers you a 133 square metre office situated at 78 Pony Street, based in the bustling suburb of Tijger Vallei, Pretoria area. The office suite layout has been sectioned into 6 closed offices, 1 boardroom to conduct general meetings, a reception area, 1 dedicated wooden kitchen and communal ablutions that will be shared among other tenants. It features airconditioning to contribute to enhancing the air quality in the workplace. The working space is fitted with carpeted flooring and windows with blinds allowing natural light to brighten up the office.

| Floor Size m <sup>2</sup> | 133        | Security         | Yes |
|---------------------------|------------|------------------|-----|
| Parking Bays              | -          | Air Conditioning | Yes |
| Title                     | -          | Generator        | -   |
| Zoning                    | Commercial | Fibre            | -   |