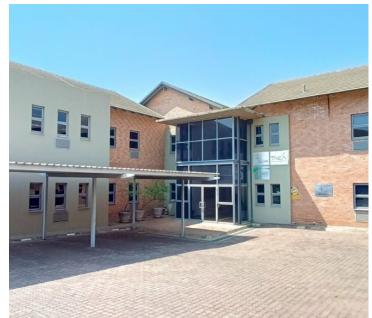

## R1,800,000

150 SQUARE METER OFFICE FOR SALE | TIJGER VALLEI | PRETORIA

150 m<sup>2</sup>

150 SQUARE METER OFFICE FOR SALE | TIJGER VALLEI | PRETORIA

The Office Park is situated in the well established suburb of Tijger Vallei, in the East of Pretoria. This spacious A-Grade office suite is currently partitioned into a reception area, 4 closed office components, completed with a dedicated kitchen area and access to communal ablution facilities. It features air-conditioning to contribute to enhancing the air quality in the workplace and fibre connectivity for fast and reliable internet access. The working space is fitted with carpeted, tiled and laminated flooring and windows with blinds allowing natural light to brighten up the office.

The Office Park hosts twenty-four hour security, access control and secure covered parking with neatly maintained gardens. The Office Park facility is located within close proximity of several amenities hosted within the surrounding area such as Hazeldean Square, Makro, Chamberlains, The Grove Mall, Burger King, Die Wilgers Hospital, Decofurn, Hirsch's and schools among many others. It has great access to Solomon Mahlangu Drive and Lynnwood Road leading to the N4 highway for a great...