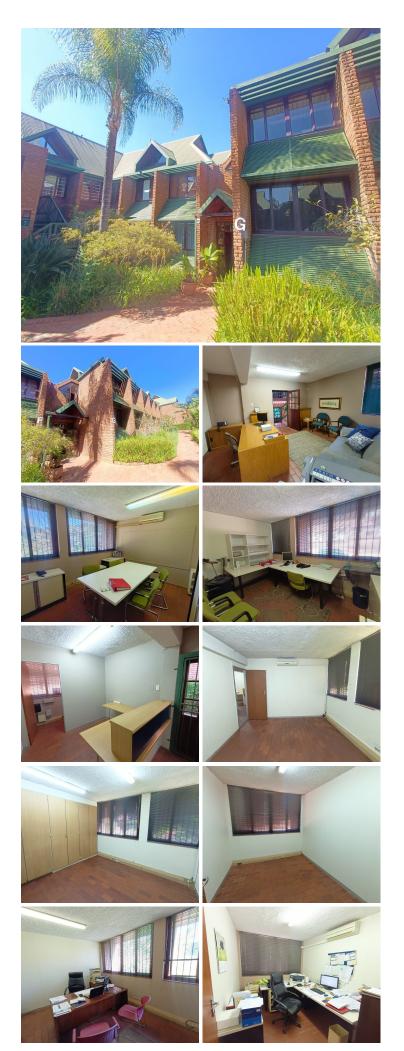

## 😭 135 m²

135 SQUARE METER OFFICE FOR SALE | 90 KINGBOLT CRESCENT | WAPADRAND | PRETORIA

BACK UP POWER SUPPLY AVAILABLE

The Office Park is based within the busy commercial working environment of Pretoria, situated at 90 Kingbolt Crescent, Wapadrand. This neat first floor office space comprises 135 square meters working space consisting out of a welcoming reception area, a boardroom, 1 open-plan offices, 6 closed offices, a spacious kitchen and access to communal ablutions. It features airconditioning to contribute to enhancing the air quality in the workplace. The working space is fitted with tiled flooring and windows with blinds allowing natural light to brighten up the office.

The property is located in close proximity to Spar, Six Fountains Lifestyle Centre, The Grove Mall and Lynnwood Bridge Retail Centre hosting multiple restaurants, retailers and grocery stores among many others. The premises is easily accessible to Solomon Mahlangu Drive, the N1 and N4 highways allowing a great travelling experience to surrounding suburbs.

#### Lease Period Available From

| Floor Size m <sup>2</sup> | 135        | Security         | -   |
|---------------------------|------------|------------------|-----|
| Parking Bays              | 3.0        | Air Conditioning | Yes |
| Title                     | -          | Generator        | -   |
| Zoning                    | Commercial | Fibre            | -   |