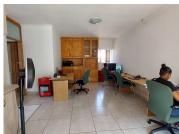

## R3,100,000

CLIFF AVENUE | WATERKLOOF RIDGE | PRETORIA EAST

292 m<sup>2</sup>

CLIFF AVENUE | 292 SQUARE METER FREE STANDING PROPERTY FOR SALE | WATERKLOOF RIDGE | PRETORIA EAST

The free-standing property to let is situated at 292 Cliff Avenue, in the thriving suburb of Waterkloof Ridge, in the East of Pretoria. There are two buildings in the yard, the main building is a 430 square meter property consists of a reception area, 5 closed spaces, a boardroom, a kitchen and 2 sets of ablutions. The second building offers 2 open-plan spaces, a kitchen and ablutions. The space is fitted with tiled flooring and windows with blinds allowing natural light to brighten up the space.

The building offers direct access to the Cliff Avenue main road and easy access to main arterials such as the R21 and N1 highway. The property features a lapa area with a built-in braai and pool area. The property is perfectly positioned so that it has outstanding signage possibilities and exceptional main road exposure.