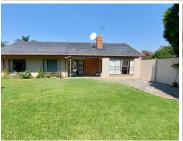

## R3,100,000

CLIFF AVENUE | WATERKLOOF RIDGE | PRETORIA EAST

292 m<sup>2</sup>

CLIFF AVENUE | 292 SQUARE METER FREE STANDING PROPERTY FOR SALE | WATERKLOOF RIDGE | PRETORIA EAST

The free-standing property to let is situated at 292 Cliff Avenue, in the thriving suburb of Waterkloof Ridge, in the East of Pretoria. There are two buildings in the yard, the main building is a 430 square meter property consists of a reception area, 5 closed spaces, a boardroom, a kitchen and 2 sets of ablutions. The second building offers 2 open-plan spaces, a kitchen and ablutions. The space is fitted with tiled flooring and windows with blinds allowing natural light to brighten up the space.

The building offers direct access to the Cliff Avenue main road and easy access to main arterials such as the R21 and N1 highway. The property features a lapa area with a built-in braai and pool area. The property is perfectly positioned so that it has outstanding signage possibilities and exceptional main road exposure.