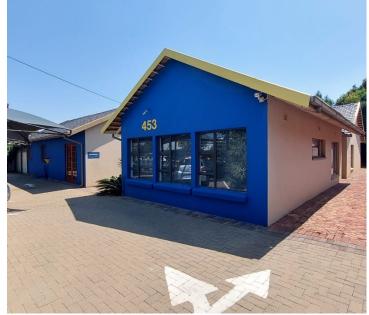

## R3,100,000

CLIFF AVENUE | WATERKLOOF RIDGE | PRETORIA EAST

292 m<sup>2</sup>

CLIFF AVENUE | 292 SQUARE METER FREE STANDING PROPERTY FOR SALE | WATERKLOOF RIDGE | PRETORIA EAST

The free-standing property to let is situated at 292 Cliff Avenue, in the thriving suburb of Waterkloof Ridge, in the East of Pretoria. There are two buildings in the yard, the main building is a 430 square meter property consists of a reception area, 5 closed spaces, a boardroom, a kitchen and 2 sets of ablutions. The second building offers 2 open-plan spaces, a kitchen and ablutions. The space is fitted with tiled flooring and windows with blinds allowing natural light to brighten up the space.

The building offers direct access to the Cliff Avenue main road and easy access to main arterials such as the R21 and N1 highway. The property features a lapa area with a built-in braai and pool area. The property is perfectly positioned so that it has outstanding signage possibilities and exceptional main road exposure.