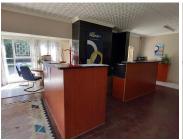

## R3,100,000

CLIFF AVENUE | WATERKLOOF RIDGE | PRETORIA EAST

292 m<sup>2</sup>

CLIFF AVENUE | 292 SQUARE METER FREE STANDING PROPERTY FOR SALE | WATERKLOOF RIDGE | PRETORIA EAST

The free-standing property to let is situated at 292 Cliff Avenue, in the thriving suburb of Waterkloof Ridge, in the East of Pretoria. There are two buildings in the yard, the main building is a 430 square meter property consists of a reception area, 5 closed spaces, a boardroom, a kitchen and 2 sets of ablutions. The second building offers 2 open-plan spaces, a kitchen and ablutions. The space is fitted with tiled flooring and windows with blinds allowing natural light to brighten up the space.