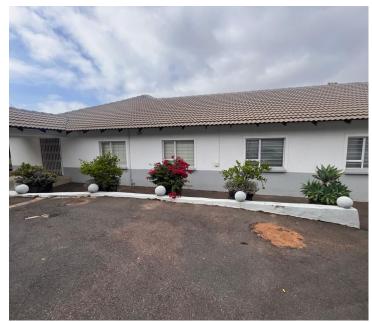

## CLIFF AVENUE | WATERKLOOF RIDGE | PRETORIA

This modern and meticulously maintained unit is ideally located in the sought-after Waterkloof Ridge area. The property features a spacious freestanding office building, complemented by a separate storage area. The office boasts multiple large open-plan spaces, a well-equipped kitchen, and convenient ablution facilities. With contemporary tiled flooring throughout and expansive windows, the space is bright and welcoming, while security is enhanced with burglar bars on all windows.