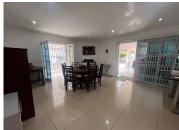

## CLIFF AVENUE | WATERKLOOF RIDGE | PRETORIA

This modern and meticulously maintained unit is ideally located in the sought-after Waterkloof Ridge area. The property features a spacious freestanding office building, complemented by a separate storage area. The office boasts multiple large open-plan spaces, a well-equipped kitchen, and convenient ablution facilities. With contemporary tiled flooring throughout and expansive windows, the space is bright and welcoming, while security is enhanced with burglar bars on all windows.