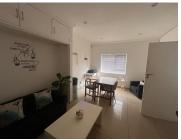

## CLIFF AVENUE | WATERKLOOF RIDGE | PRETORIA

This modern and meticulously maintained unit is ideally located in the sought-after Waterkloof Ridge area. The property features a spacious freestanding office building, complemented by a separate storage area. The office boasts multiple large open-plan spaces, a well-equipped kitchen, and convenient ablution facilities. With contemporary tiled flooring throughout and expansive windows, the space is bright and welcoming, while security is enhanced with burglar bars on all windows.