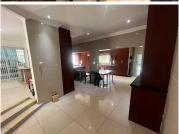

## CLIFF AVENUE | WATERKLOOF RIDGE | PRETORIA

This modern and meticulously maintained unit is ideally located in the sought-after Waterkloof Ridge area. The property features a spacious freestanding office building, complemented by a separate storage area. The office boasts multiple large open-plan spaces, a well-equipped kitchen, and convenient ablution facilities. With contemporary tiled flooring throughout and expansive windows, the space is bright and welcoming, while security is enhanced with burglar bars on all windows.