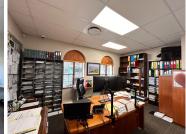

## 440 m<sup>2</sup>

Unit 21 at Visio-Med Office Park is for Sale. This double story building with lovely offices are located in the heart of Blackheath. The unit measures 440sqm and consists of a modern reception area, offices, a boardroom, kitchen and bathrooms. Zoned special. Price is R5,900000.00 excluding Vat. Visio-Med Office Park is near to the new surgical hospital in Northcliff.