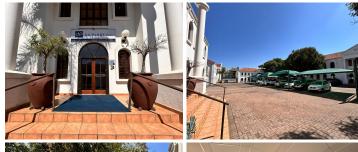

## 440 m<sup>2</sup>

Unit 21 at Visio-Med Office Park is for Sale. This double story building with lovely offices are located in the heart of Blackheath. The unit measures 440sqm and consists of a modern reception area, offices, a boardroom, kitchen and bathrooms. Zoned special. Price is R5,900000.00 excluding Vat. Visio-Med Office Park is near to the new surgical hospital in Northcliff.

Sale Price R5,900,000 Ex Vat

Lease Period - Available From -

| Floor Size m <sup>2</sup> | 440             | Security         | Yes |
|---------------------------|-----------------|------------------|-----|
| Parking Bays              | -               | Air Conditioning | Yes |
| Title                     | Sectional Title | Generator        | -   |
| Zoning                    | Commercial      | Fibre            | -   |