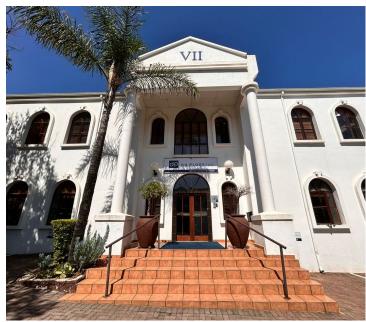

## R5,900,000

Visio-Med Office Park | Premium Office Space for Sale in Blackheath

## 440 m<sup>2</sup>

Unit 21 at Visio-Med Office Park is for Sale. This double story building with lovely offices are located in the heart of Blackheath. The unit measures 440sqm and consists of a modern reception area, offices, a boardroom, kitchen and bathrooms. Zoned special. Price is R5,900000.00 excluding Vat. Visio-Med Office Park is near to the new surgical hospital in Northcliff.