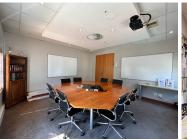

## 440 m<sup>2</sup>

Unit 21 at Visio-Med Office Park is for Sale. This double story building with lovely offices are located in the heart of Blackheath. The unit measures 440sqm and consists of a modern reception area, offices, a boardroom, kitchen and bathrooms. Zoned special. Price is R5,900000.00 excluding Vat. Visio-Med Office Park is near to the new surgical hospital in Northcliff.