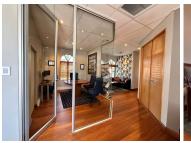

## 440 m<sup>2</sup>

Unit 21 at Visio-Med Office Park is for Sale. This double story building with lovely offices are located in the heart of Blackheath. The unit measures 440sqm and consists of a modern reception area, offices, a boardroom, kitchen and bathrooms. Zoned special. Price is R5,900000.00 excluding Vat. Visio-Med Office Park is near to the new surgical hospital in Northcliff.