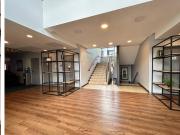

## 2000 m<sup>2</sup>

This stunning freehold building located at Pendoring Office Park in Randburg is available for sale. The property measures 2000sqm and consists of two floors with multi-functional office space, well-maintained flooring and excellent natural lighting. Air-conditioning in all offices. Male and female bathrooms on both floors. A back-up generator and secured private parking.

50 Open parking bays.

76 Shade net parking bays.

43 Basement parking bays.

Asking Price: R24 000 000.00 excluding VAT.

Pendoring Office Park is close to Cresta Shopping Centre, restaurants and all main arterial routes.