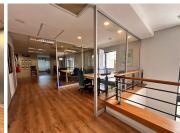

## 2000 m<sup>2</sup>

This stunning freehold building located at Pendoring Office Park in Randburg is available for sale. The property measures 2000sqm and consists of two floors with multi-functional office space, well-maintained flooring and excellent natural lighting. Air-conditioning in all offices. Male and female bathrooms on both floors. A back-up generator and secured private parking.

50 Open parking bays.

76 Shade net parking bays.

43 Basement parking bays.

Asking Price: R24 000 000.00 excluding VAT.

Pendoring Office Park is close to Cresta Shopping Centre, restaurants and all main arterial routes.