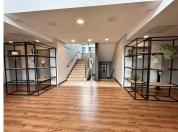

## 2000 m<sup>2</sup>

This stunning freehold building located at Pendoring Office Park in Randburg is available for sale. The property measures 2000sqm and consists of two floors with multi-functional office space, well-maintained flooring and excellent natural lighting. Air-conditioning in all offices. Male and female bathrooms on both floors. A back-up generator and secured private parking.