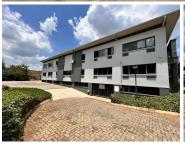

## R24,000,000

Pendoring Office Park | Commercial Space for Sale in Blackheath | Randburg

## 2000 m<sup>2</sup>

This stunning freehold building located at Pendoring Office Park in Randburg is available for sale. The property measures 2000sqm and consists of two floors with multi-functional office space, well-maintained flooring and excellent natural lighting. Air-conditioning in all offices. Male and female bathrooms on both floors. A back-up generator and secured private parking.

50 Open parking bays.

76 Shade net parking bays.

43 Basement parking bays.

Asking Price: R24 000 000.00 excluding VAT.

Pendoring Office Park is close to Cresta Shopping Centre, restaurants and all main arterial routes.