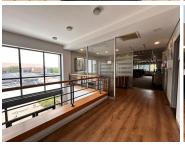

## 2000 m<sup>2</sup>

This stunning freehold building located at Pendoring Office Park in Randburg is available for sale. The property measures 2000sqm and consists of two floors with multi-functional office space, well-maintained flooring and excellent natural lighting. Air-conditioning in all offices. Male and female bathrooms on both floors. A back-up generator and secured private parking.

50 Open parking bays.

76 Shade net parking bays.

43 Basement parking bays.

Asking Price: R24 000 000.00 excluding VAT.

Pendoring Office Park is close to Cresta Shopping Centre, restaurants and all main arterial routes.