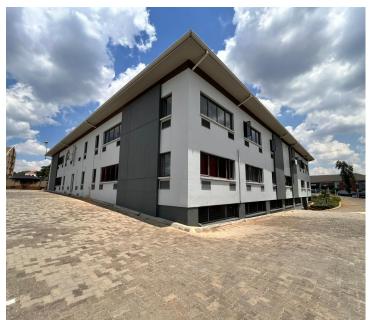

## R24,000,000

Pendoring Office Park | Commercial Space for Sale in Blackheath | Randburg

## 2000 m<sup>2</sup>

This stunning freehold building located at Pendoring Office Park in Randburg is available for sale. The property measures 2000sqm and consists of two floors with multi-functional office space, well-maintained flooring and excellent natural lighting. Air-conditioning in all offices. Male and female bathrooms on both floors. A back-up generator and secured private parking.

50 Open parking bays.

76 Shade net parking bays.

43 Basement parking bays.

Asking Price: R24 000 000.00 excluding VAT.

Pendoring Office Park is close to Cresta Shopping Centre, restaurants and all main arterial routes.