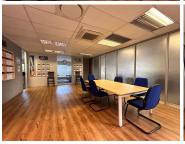

## 2000 m<sup>2</sup>

This stunning freehold building located at Pendoring Office Park in Randburg is available for sale. The property measures 2000sqm and consists of two floors with multi-functional office space, well-maintained flooring and excellent natural lighting. Air-conditioning in all offices. Male and female bathrooms on both floors. A back-up generator and secured private parking.

50 Open parking bays.

76 Shade net parking bays.

43 Basement parking bays.

Asking Price: R24 000 000.00 excluding VAT.

Pendoring Office Park is close to Cresta Shopping Centre, restaurants and all main arterial routes.