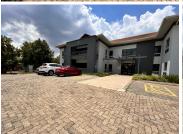

## 2000 m<sup>2</sup>

This stunning freehold building located at Pendoring Office Park in Randburg is available for sale. The property measures 2000sqm and consists of two floors with multi-functional office space, well-maintained flooring and excellent natural lighting. Air-conditioning in all offices. Male and female bathrooms on both floors. A back-up generator and secured private parking.

50 Open parking bays.

76 Shade net parking bays.

43 Basement parking bays.

Asking Price: R24 000 000.00 excluding VAT.

Pendoring Office Park is close to Cresta Shopping Centre, restaurants and all main arterial routes.