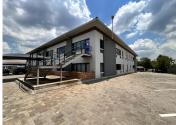

## R24,000,000

Pendoring Office Park | Commercial Space for Sale in Blackheath | Randburg

## 2000 m<sup>2</sup>

This stunning freehold building located at Pendoring Office Park in Randburg is available for sale. The property measures 2000sqm and consists of two floors with multi-functional office space, well-maintained flooring and excellent natural lighting. Air-conditioning in all offices. Male and female bathrooms on both floors. A back-up generator and secured private parking.

50 Open parking bays.

76 Shade net parking bays.

43 Basement parking bays.

Asking Price: R24 000 000.00 excluding VAT.

Pendoring Office Park is close to Cresta Shopping Centre, restaurants and all main arterial routes.