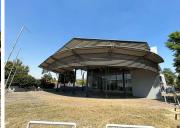

## R15,000,000

SHOWROOM FOR SALE | BEYERS NAUDE DRIVE | BLACKHEATH | CRESTA | RANDBURG

2000 m<sup>2</sup>

This is a 2,000sqm showroom space with an office component located at 335 Beyers Naude Drive.

Space has a neat full existing fit out consisting of a ground floor front showroom space with mostly an open plan layout with tiled flooring, double volume eves and standard lighting. The office component falls over 2 floors with offices on the ground as well as upper level. There is ample parking in the showroom as well as outside the building.

Prime position with exposure onto an extremely busy road and with excellent advertising opportunity. There is ample parking available for tenant and visitor alike.

Sale Price R15,000,000 Ex Vat

Lease Period - Available From -