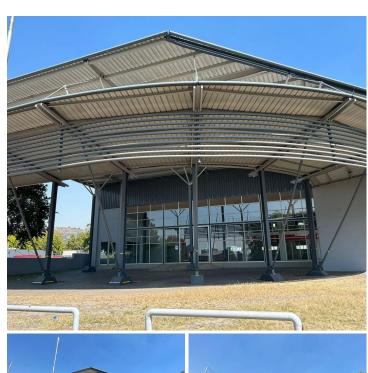

## R15,000,000

SHOWROOM FOR SALE | BEYERS NAUDE DRIVE | BLACKHEATH | CRESTA | RANDBURG

2000 m<sup>2</sup>

This is a 2,000sqm showroom space with an office component located at 335 Beyers Naude Drive.

Space has a neat full existing fit out consisting of a ground floor front showroom space with mostly an open plan layout with tiled flooring, double volume eves and standard lighting. The office component falls over 2 floors with offices on the ground as well as upper level. There is ample parking in the showroom as well as outside the building.

Prime position with exposure onto an extremely busy road and with excellent advertising opportunity. There is ample parking available for tenant and visitor alike.

Sale Price R15,000,000 Ex Vat

Lease Period - Available From -