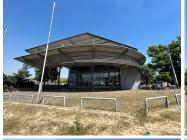

## R15,000,000

SHOWROOM FOR SALE | BEYERS NAUDE DRIVE | BLACKHEATH | CRESTA | RANDBURG

2000 m<sup>2</sup>

This is a 2,000sqm showroom space with an office component located at 335 Beyers Naude Drive.

Space has a neat full existing fit out consisting of a ground floor front showroom space with mostly an open plan layout with tiled flooring, double volume eves and standard lighting. The office component falls over 2 floors with offices on the ground as well as upper level. There is ample parking in the showroom as well as outside the building.

Prime position with exposure onto an extremely busy road and with excellent advertising opportunity. There is ample parking available for tenant and visitor alike.

Sale Price R15,000,000 Ex Vat

Lease Period - Available From -