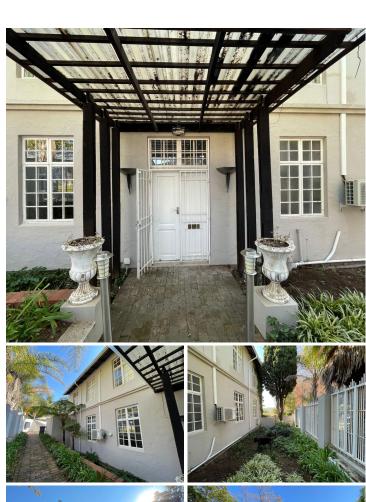

## R3,500,000

22 Bantam Drive | Blairgowrie | Randburg | Office for Sale

517 m<sup>2</sup>

Price: R3 570 000 + vat

Property For Sale in a serene residential neighbourhood in Blairgowrie filled with greenery and peacefulness. This aesthetically pleasing property stands on the corner of Bantam Drive and Susman Drive. This first floor studio has its own toilet with a shower and changing rooms; kitchen; suspended flooring; and a deck with amazing views of Blairgowrie. Has tenanted offices on the ground floor, and storage units.

Property is suitable for an owner occupier and as an investment.

In close proximity to Conrad Drive and Jan Smuts Avenue, with Bram Fischer Drive not so far away.

Sale Price R3,500,000 Ex Vat

Lease Period Available From -