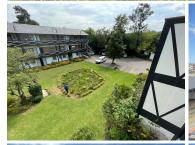

## R500,000

Tranquil Office Space For Sale with Garden Views in a Charming Complex

80 m<sup>2</sup>

This serene office, located on the second floor of a quaint office complex, offers a homely atmosphere with beautiful garden views, creating a peaceful work environment. The space includes a reception area, two private offices, a kitchen, and ablution facilities.

The unit comes with three allocated parking bays, along with additional visitor parking. Utilities are metered for electricity and water. Conveniently situated just off Jan Smuts Avenue and Conrad Drive, this office provides easy access to major routes while maintaining a calm and zen-like ambiance.