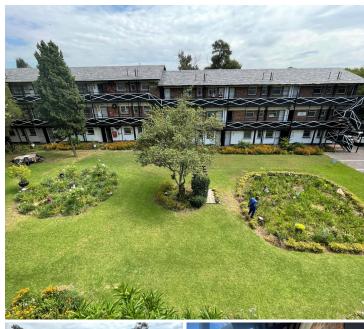

## R500,000

Tranquil Office Space For Sale with Garden Views in a Charming Complex

80 m<sup>2</sup>

This serene office, located on the second floor of a quaint office complex, offers a homely atmosphere with beautiful garden views, creating a peaceful work environment. The space includes a reception area, two private offices, a kitchen, and ablution facilities.

The unit comes with three allocated parking bays, along with additional visitor parking. Utilities are metered for electricity and water. Conveniently situated just off Jan Smuts Avenue and Conrad Drive, this office provides easy access to major routes while maintaining a calm and zen-like ambiance.