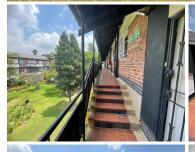

This is a 1st floor office, consisting of a reception area; 1 office, an open plan work area, with ablution facilities and kitchen.

The unit has 3 parking bays @ R350 ex Vat, there is visitors parking. Metered electricity & water.