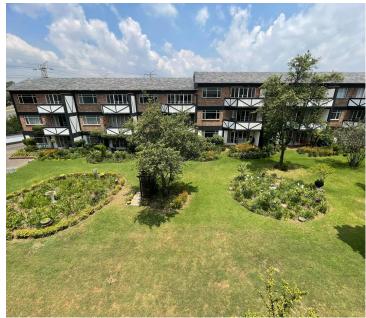

## R525,000

Charming Sectional Title Office for Sale – Tranquil Garden Setting

80 m<sup>2</sup>

An office located in a quaint office complex overlooking a wonderful garden. This office complex has a home vibe to it making it have a zen sense. Located on the first floor.

This is a 1st floor office, consisting of a reception area; 1 office, an open plan work area, with ablution facilities and kitchen.

The unit has 3 parking bays @ R350 ex Vat, there is visitors parking. Metered electricity & water.