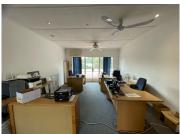

## R525,000

Charming Sectional Title Office for Sale – Tranquil Garden Setting

80 m<sup>2</sup>

An office located in a quaint office complex overlooking a wonderful garden. This office complex has a home vibe to it making it have a zen sense. Located on the first floor.

This is a 1st floor office, consisting of a reception area; 1 office, an open plan work area, with ablution facilities and kitchen.

The unit has 3 parking bays @ R350 ex Vat, there is visitors parking. Metered electricity & water.