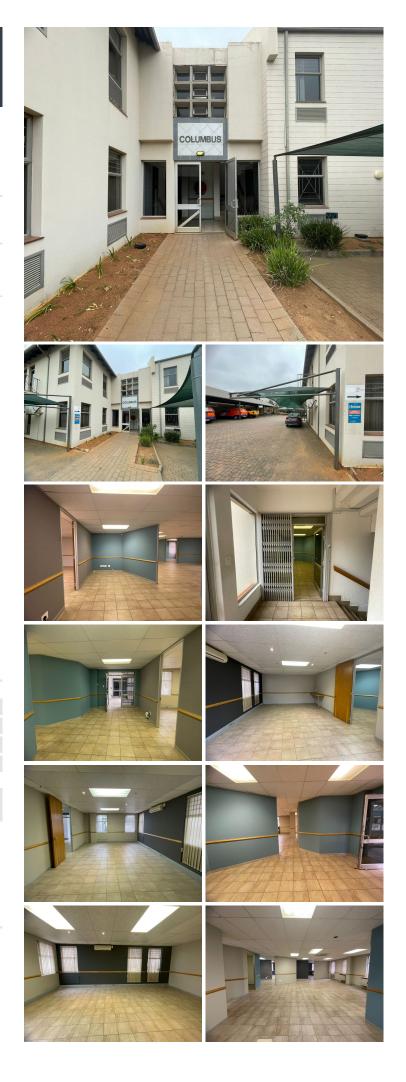

## 🔏 159 m²

An excellent opportunity awaits at Central Park Office Suites, located in the tranquil suburb of Bordeaux. This ground-floor office spans 159m<sup>2</sup> and is available for sale at R1,400,000 excluding VAT. Situated in a quiet, well-secured, and well-maintained office park just off Republic Road, this property offers a professional environment perfect for businesses seeking a peaceful and productive workspace.

The office layout includes a welcoming reception area, a spacious boardroom, three private offices, and a fully-equipped kitchen. Shared ablutions are conveniently located nearby. With five allocated parking bays, clients and staff will have ample parking.