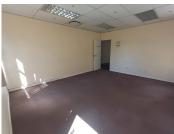

## R3,675,000

Lifestyle Riverfront Office Park | Premium Office Space for Sale in Boskruin

350 m<sup>2</sup>

Premium office space available for sale in the Lifestyle Riverfront Office Park. The space features various partitioned offices, an open plan section, kitchen and bathrooms. Carpeted flooring throughout and Venetian blinds. Asking Price: R3 675 000 excluding VAT.

Lifestyle Riverfront Office Park is a 24-hour access-controlled complex situated in close proximity to the N1 highway and Beyers Naude Drive, allowing for easy navigation to the office park. There are various retail amenities close by.

Sale Price R3,675,000 Ex Vat

Lease Period Available From -

| Floor Size m <sup>2</sup> | 350        | Security         | Yes |
|---------------------------|------------|------------------|-----|
| Parking Bays              | -          | Air Conditioning | Yes |
| Title                     | -          | Generator        | -   |
| Zoning                    | Commercial | Fibre            | -   |