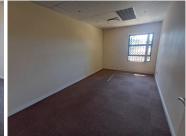

## R3,675,000

Lifestyle Riverfront Office Park | Premium Office Space for Sale in Boskruin

350 m<sup>2</sup>

Premium office space available for sale in the Lifestyle Riverfront Office Park. The space features various partitioned offices, an open plan section, kitchen and bathrooms. Carpeted flooring throughout and Venetian blinds. Asking Price: R3 675 000 excluding VAT.

Sale Price R3,675,000 Ex Vat

Lease Period Available From -

| Floor Size m <sup>2</sup> | 350        | Security         | Yes |
|---------------------------|------------|------------------|-----|
| Parking Bays              | -          | Air Conditioning | Yes |
| Title                     | -          | Generator        | -   |
| Zoning                    | Commercial | Fibre            | -   |