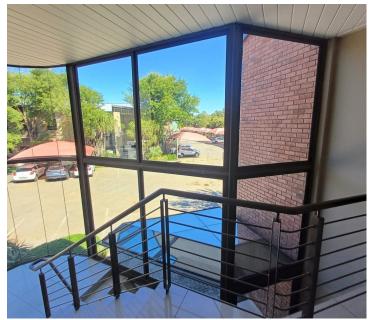

## R3,675,000

Lifestyle Riverfront Office Park | Premium Office Space for Sale in Boskruin

350 m<sup>2</sup>

Premium office space available for sale in the Lifestyle Riverfront Office Park. The space features various partitioned offices, an open plan section, kitchen and bathrooms. Carpeted flooring throughout and Venetian blinds. Asking Price: R3 675 000 excluding VAT.

Lifestyle Riverfront Office Park is a 24-hour access-controlled complex situated in close proximity to the N1 highway and Beyers Naude Drive, allowing for easy navigation to the office park. There are various retail amenities close by.