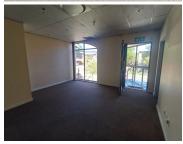

## R3,675,000

Lifestyle Riverfront Office Park | Premium Office Space for Sale in Boskruin

350 m<sup>2</sup>

Premium office space available for sale in the Lifestyle Riverfront Office Park. The space features various partitioned offices, an open plan section, kitchen and bathrooms. Carpeted flooring throughout and Venetian blinds. Asking Price: R3 675 000 excluding VAT.