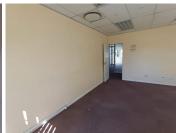

## R3,675,000

Lifestyle Riverfront Office Park | Premium Office Space for Sale in Boskruin

350 m<sup>2</sup>

Premium office space available for sale in the Lifestyle Riverfront Office Park. The space features various partitioned offices, an open plan section, kitchen and bathrooms. Carpeted flooring throughout and Venetian blinds. Asking Price: R3 675 000 excluding VAT.

Lifestyle Riverfront Office Park is a 24-hour access-controlled complex situated in close proximity to the N1 highway and Beyers Naude Drive, allowing for easy navigation to the office park. There are various retail amenities close by.

Sale Price R3,675,000 Ex Vat

Lease Period Available From -

| Floor Size m <sup>2</sup> | 350        | Security         | Yes |
|---------------------------|------------|------------------|-----|
| Parking Bays              | -          | Air Conditioning | Yes |
| Title                     | -          | Generator        | -   |
| Zoning                    | Commercial | Fibre            | -   |