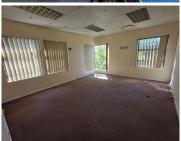

## R3,675,000

Lifestyle Riverfront Office Park | Premium Office Space for Sale in Boskruin

350 m<sup>2</sup>

Premium office space available for sale in the Lifestyle Riverfront Office Park. The space features various partitioned offices, an open plan section, kitchen and bathrooms. Carpeted flooring throughout and Venetian blinds. Asking Price: R3 675 000 excluding VAT.

Sale Price R3,675,000 Ex Vat

Lease Period Available From -

| Floor Size m <sup>2</sup> | 350        | Security         | Yes |
|---------------------------|------------|------------------|-----|
| Parking Bays              | -          | Air Conditioning | Yes |
| Title                     | -          | Generator        | -   |
| Zoning                    | Commercial | Fibre            | -   |