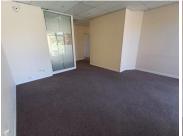

## R3,675,000

Lifestyle Riverfront Office Park | Premium Office Space for Sale in Boskruin

350 m<sup>2</sup>

Premium office space available for sale in the Lifestyle Riverfront Office Park. The space features various partitioned offices, an open plan section, kitchen and bathrooms. Carpeted flooring throughout and Venetian blinds. Asking Price: R3 675 000 excluding VAT.

Sale Price R3,675,000 Ex Vat

Lease Period Available From -

| Floor Size m <sup>2</sup> | 350        | Security         | Yes |
|---------------------------|------------|------------------|-----|
| Parking Bays              | -          | Air Conditioning | Yes |
| Title                     | -          | Generator        | -   |
| Zoning                    | Commercial | Fibre            | -   |