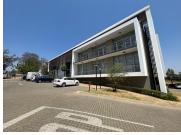

## R25,000,000

Ground Floor Office for Sale | Willow Wood Office Park | Chartwell | Randburg

998 m<sup>2</sup>

This entire ground floor unit measuring 998sqm is available for sale. The property is ten minutes away from Lanseria and has signage rights on the property.

The 998sqm unit is already fitted out which allows for a tenant to easily move in and get operating. The unit consists of open plan areas, a reception, a private kitchenette, private bathrooms, large boardrooms and private offices. There is a tenant currently in the property. There is generator and water back-up.

Sale price: R25 000 000.00 ex VAT.

Estimated levies: R22 000.00.

Estimated rates & taxes: R34 930.00.

Parking:

19 x basement bays.15 x covered bays.18 x open bays.

Willow Wood Office Park is a superb AAA grade office development offering easy access to the N14 and N1 highways and other major arterial routes and is in close proximity to Broadacres