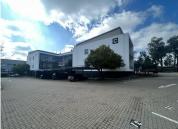

## R25,000,000

Ground Floor Office for Sale | Willow Wood Office Park | Chartwell | Randburg

998 m<sup>2</sup>

This entire ground floor unit measuring 998sqm is available for sale. The property is ten minutes away from Lanseria and has signage rights on the property.

The 998sqm unit is already fitted out which allows for a tenant to easily move in and get operating. The unit consists of open plan areas, a reception, a private kitchenette, private bathrooms, large boardrooms and private offices. There is a tenant currently in the property. There is generator and water back-up.

Sale price: R25 000 000.00 ex VAT.

Estimated levies: R22 000.00.

Estimated rates & taxes: R34 930.00.

Parking:

19 x basement bays.15 x covered bays.18 x open bays.

Willow Wood Office Park is a superb AAA grade office development offering easy access to the N14 and N1 highways and other major arterial routes and is in close proximity to Broadacres