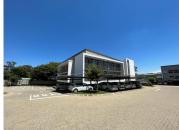

## R25,000,000

Ground Floor Office for Sale | Willow Wood Office Park | Chartwell | Randburg

998 m<sup>2</sup>

This entire ground floor unit measuring 998sqm is available for sale. The property is ten minutes away from Lanseria and has signage rights on the property.

The 998sqm unit is already fitted out which allows for a tenant to easily move in and get operating. The unit consists of open plan areas, a reception, a private kitchenette, private bathrooms, large boardrooms and private offices. There is a tenant currently in the property. There is generator and water back-up.

Sale price: R25 000 000.00 ex VAT.

Estimated levies: R22 000.00.

Estimated rates & taxes: R34 930.00.

Parking:

19 x basement bays.15 x covered bays.18 x open bays.

Willow Wood Office Park is a superb AAA grade office development offering easy access to the N14 and N1 highways and other major arterial routes and is in close proximity to Broadacres