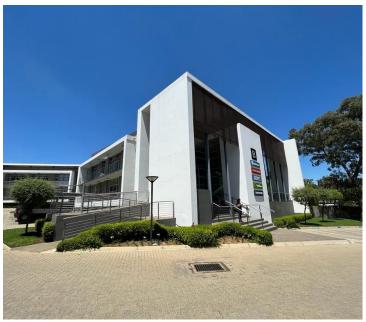

## R25,000,000

Ground Floor Office for Sale | Willow Wood Office Park | Chartwell | Randburg

998 m<sup>2</sup>

This entire ground floor unit measuring 998sqm is available for sale. The property is ten minutes away from Lanseria and has signage rights on the property.

The 998sqm unit is already fitted out which allows for a tenant to easily move in and get operating. The unit consists of open plan areas, a reception, a private kitchenette, private bathrooms, large boardrooms and private offices. There is a tenant currently in the property. There is generator and water back-up.

Sale price: R25 000 000.00 ex VAT.

Estimated levies: R22 000.00.

Estimated rates & taxes: R34 930.00.

Parking:

19 x basement bays.15 x covered bays.18 x open bays.

Willow Wood Office Park is a superb AAA grade office development offering easy access to the N14 and N1 highways and other major arterial routes and is in close proximity to Broadacres