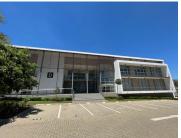

## R25,000,000

Ground Floor Office for Sale | Willow Wood Office Park | Chartwell | Randburg

998 m<sup>2</sup>

This entire ground floor unit measuring 998sqm is available for sale. The property is ten minutes away from Lanseria and has signage rights on the property.

The 998sqm unit is already fitted out which allows for a tenant to easily move in and get operating. The unit consists of open plan areas, a reception, a private kitchenette, private bathrooms, large boardrooms and private offices. There is a tenant currently in the property. There is generator and water back-up.