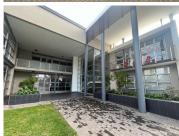

The 998sqm unit is already fitted out which allows for a tenant to easily move in and get operating. The unit consists of open plan areas, a reception, a private kitchenette, private bathrooms, large boardrooms and private offices. There is a tenant currently in the property. There is generator and water back-up.