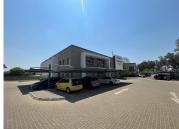

## R25,000,000

Ground Floor Office for Sale | Willow Wood Office Park | Chartwell | Randburg

998 m<sup>2</sup>

This entire ground floor unit measuring 998sqm is available for sale. The property is ten minutes away from Lanseria and has signage rights on the property.

Sale price: R25 000 000.00 ex VAT.

Estimated levies: R22 000.00.

Estimated rates & taxes: R34 930.00.

Parking:

19 x basement bays.15 x covered bays.18 x open bays.

Willow Wood Office Park is a superb AAA grade office development offering easy access to the N14 and N1 highways and other major arterial routes and is in close proximity to Broadacres