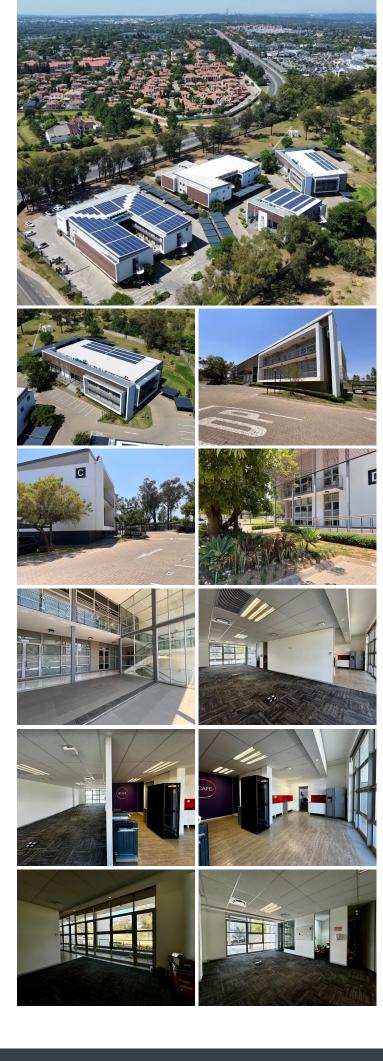

# R9,100,000

Willow Wood Office Park | Prime Office Space for Sale in Fourways

## 🔏 370 m²

Willow Wood Office Park has a portion of a ground floor office space available for sale. The office park is 10 minutes away from Lanseria. The unit is already fitted out, which allows for a tenant to easily move in and start operating. It consists of open-plan areas, a reception, a private kitchenette, private bathrooms and private offices.

There is generator and water back-up. There are 7 basement parking bays, 12 covered parking bays and 7 open parking bays. Storerooms with the unit measuring 54m2. Signage's rights on property. 128m2 of the 370m2 is currently tenanted, the balance is vacant for an owner-occupier or investor.