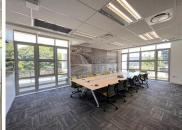

## 440 m<sup>2</sup>

Willow Wood Office Park has a portion of a ground floor office space available for sale. The office park is 10 minutes away from Lanseria. The unit is already fitted out, which allows for a tenant to easily move in and start operating. It consists of open-plan areas, a reception, a private kitchenette, private bathrooms and private offices.