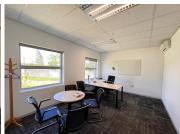

## 440 m<sup>2</sup>

Willow Wood Office Park has a portion of a ground floor office space available for sale. The office park is 10 minutes away from Lanseria. The unit is already fitted out, which allows for a tenant to easily move in and start operating. It consists of open-plan areas, a reception, a private kitchenette, private bathrooms and private offices.

There is generator and water back-up. There are 7 basement parking bays, 13 covered parking bays and 7 open parking bays. Storerooms with the unit measuring 75m2. Signage's rights on property. The unit is currently tenanted.