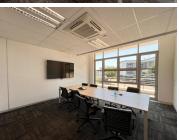

## 440 m<sup>2</sup>

Willow Wood Office Park has a portion of a ground floor office space available for sale. The office park is 10 minutes away from Lanseria. The unit is already fitted out, which allows for a tenant to easily move in and start operating. It consists of open-plan areas, a reception, a private kitchenette, private bathrooms and private offices.

There is generator and water back-up. There are 7 basement parking bays, 13 covered parking bays and 7 open parking bays. Storerooms with the unit measuring 75m2. Signage's rights on property. The unit is currently tenanted.