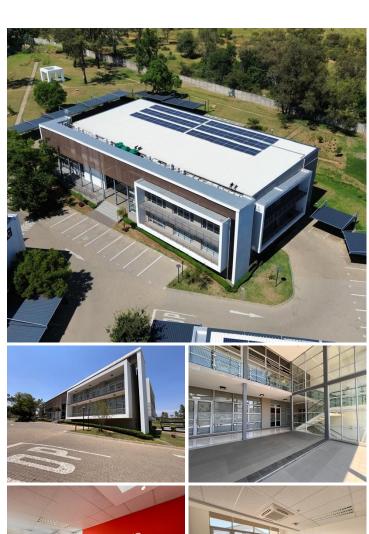

## 440 m<sup>2</sup>

Willow Wood Office Park has a portion of a ground floor office space available for sale. The office park is 10 minutes away from Lanseria. The unit is already fitted out, which allows for a tenant to easily move in and start operating. It consists of open-plan areas, a reception, a private kitchenette, private bathrooms and private offices.

There is generator and water back-up. There are 7 basement parking bays, 13 covered parking bays and 7 open parking bays. Storerooms with the unit measuring 75m2. Signage's rights on property. The unit is currently tenanted.