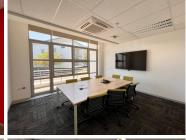

## 440 m<sup>2</sup>

Willow Wood Office Park has a portion of a ground floor office space available for sale. The office park is 10 minutes away from Lanseria. The unit is already fitted out, which allows for a tenant to easily move in and start operating. It consists of open-plan areas, a reception, a private kitchenette, private bathrooms and private offices.