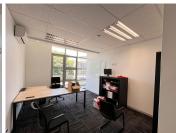

## 440 m<sup>2</sup>

Willow Wood Office Park has a portion of a ground floor office space available for sale. The office park is 10 minutes away from Lanseria. The unit is already fitted out, which allows for a tenant to easily move in and start operating. It consists of open-plan areas, a reception, a private kitchenette, private bathrooms and private offices.

There is generator and water back-up. There are 7 basement parking bays, 13 covered parking bays and 7 open parking bays. Storerooms with the unit measuring 75m2. Signage's rights on property. The unit is currently tenanted.