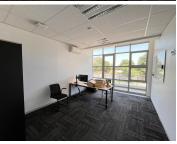

## 440 m<sup>2</sup>

Willow Wood Office Park has a portion of a ground floor office space available for sale. The office park is 10 minutes away from Lanseria. The unit is already fitted out, which allows for a tenant to easily move in and start operating. It consists of open-plan areas, a reception, a private kitchenette, private bathrooms and private offices.

There is generator and water back-up. There are 7 basement parking bays, 13 covered parking bays and 7 open parking bays. Storerooms with the unit measuring 75m2. Signage's rights on property. The unit is currently tenanted.