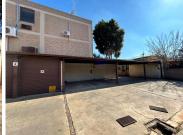

## 1716 m<sup>2</sup>

This prime three storey building in Randburg is for Sale. The building measures 1716sqm and is located on Smit Street, Fairland. This face brick building is well maintained and is in sound condition. There is ample parking at the building.

The office area is very spacious and fully carpeted and, the many windows allow for excellent natural lighting throughout. There is a lovely reception area, large kitchen and tiled bathrooms. The building is in close proximity to main arterial routes and shops in the area.