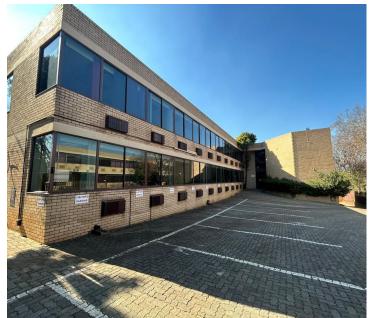

## 1716 m<sup>2</sup>

This prime three storey building in Randburg is for Sale. The building measures 1716sqm and is located on Smit Street, Fairland. This face brick building is well maintained and is in sound condition. There is ample parking at the building.

The office area is very spacious and fully carpeted and, the many windows allow for excellent natural lighting throughout. There is a lovely reception area, large kitchen and tiled bathrooms. The building is in close proximity to main arterial routes and shops in the area.

Sale Price R17,000,000 Ex Vat

Lease Period - Available From -

| Floor Size m <sup>2</sup> | 1716       | Security         | Yes |
|---------------------------|------------|------------------|-----|
| Parking Bays              | -          | Air Conditioning | Yes |
| Title                     | Freehold   | Generator        | -   |
| Zoning                    | Commercial | Fibre            | -   |