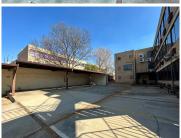

## 1716 m<sup>2</sup>

This prime three storey building in Randburg is for Sale. The building measures 1716sqm and is located on Smit Street, Fairland. This face brick building is well maintained and is in sound condition. There is ample parking at the building.

The office area is very spacious and fully carpeted and, the many windows allow for excellent natural lighting throughout. There is a lovely reception area, large kitchen and tiled bathrooms. The building is in close proximity to main arterial routes and shops in the area.