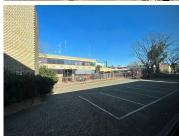

## 1716 m<sup>2</sup>

This prime three storey building in Randburg is for Sale. The building measures 1716sqm and is located on Smit Street, Fairland. This face brick building is well maintained and is in sound condition. There is ample parking at the building.

The office area is very spacious and fully carpeted and, the many windows allow for excellent natural lighting throughout. There is a lovely reception area, large kitchen and tiled bathrooms. The building is in close proximity to main arterial routes and shops in the area.

Sale Price R17,000,000 Ex Vat

Lease Period - Available From -

| Floor Size m <sup>2</sup> | 1716       | Security         | Yes |
|---------------------------|------------|------------------|-----|
| Parking Bays              | -          | Air Conditioning | Yes |
| Title                     | Freehold   | Generator        | -   |
| Zoning                    | Commercial | Fibre            | -   |