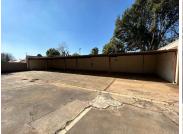

## 1716 m<sup>2</sup>

This prime three storey building in Randburg is for Sale. The building measures 1716sqm and is located on Smit Street, Fairland. This face brick building is well maintained and is in sound condition. There is ample parking at the building.

The office area is very spacious and fully carpeted and, the many windows allow for excellent natural lighting throughout. There is a lovely reception area, large kitchen and tiled bathrooms. The building is in close proximity to main arterial routes and shops in the area.