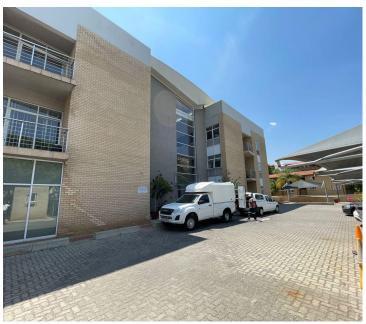

## 6300 m<sup>2</sup>

260 Surrey Avenue is an A-Grade office block For Sale in Ferndale. The home of many SME's in Randburg as it is ideally situated on the corner of Surrey Avenue and Republic Road.

This property is suitable as an investment property with commercial tenants; as a residential development; and also for an owner occupier that needs premises to grow in.

The property consists of 3 floors and 2 basement parking areas.

The park is in a prime position offering very quick and easy access to all main roads, highways, amenities and various public transportation systems.

The property is closely located to Bram Fischer Drive and Republic Road. Just a stone throw away from Ferndale On Republic, and Randburg Square.

Sale Price POA Ex Vat

Lease Period Available From -

| Floor Size m <sup>2</sup> | 6300       | Security         | Yes |
|---------------------------|------------|------------------|-----|
| Parking Bays              | -          | Air Conditioning | Yes |
| Title                     | -          | Generator        | -   |
| Zoning                    | Commercial | Fibre            | -   |