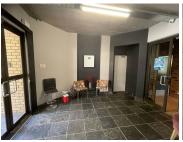

## 800 m<sup>2</sup>

This office park consisting of two properties is surrounded by lovely greenery and boasts top finishes. The building is two stories and features a ground floor with 6 offices, 7 garages/storage, ablution facilities, a kitchen and server room. The first-floor consists of a reception, 8 offices, ablution facilities, a kitchen and an executive suite with its own ablution facility and private entrance. There are 15 shaded bays and 2 open bays.