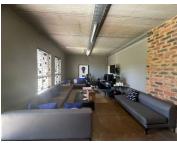

## 800 m<sup>2</sup>

This office park consisting of two properties is surrounded by lovely greenery and boasts top finishes. The building is two stories and features a ground floor with 6 offices, 7 garages/storage, ablution facilities, a kitchen and server room. The first-floor consists of a reception, 8 offices, ablution facilities, a kitchen and an executive suite with its own ablution facility and private entrance. There are 15 shaded bays and 2 open bays.