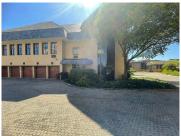

## 800 m<sup>2</sup>

This office park consisting of two properties is surrounded by lovely greenery and boasts top finishes. The building is two stories and features a ground floor with 6 offices, 7 garages/storage, ablution facilities, a kitchen and server room. The first-floor consists of a reception, 8 offices, ablution facilities, a kitchen and an executive suite with its own ablution facility and private entrance. There are 15 shaded bays and 2 open bays.

Sale Price R8,900,000 Ex Vat

Lease Period - Available From -

| Floor Size m <sup>2</sup> | 800        | Security         | Yes |
|---------------------------|------------|------------------|-----|
| Parking Bays              | -          | Air Conditioning | Yes |
| Title                     | -          | Generator        | -   |
| Zoning                    | Commercial | Fibre            | -   |