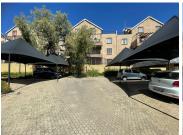

## 800 m<sup>2</sup>

This office park consisting of two properties is surrounded by lovely greenery and boasts top finishes. The building is two stories and features a ground floor with 6 offices, 7 garages/storage, ablution facilities, a kitchen and server room. The first-floor consists of a reception, 8 offices, ablution facilities, a kitchen and an executive suite with its own ablution facility and private entrance. There are 15 shaded bays and 2 open bays.

Sale Price R8,900,000 Ex Vat

Lease Period - Available From -

| Floor Size m <sup>2</sup> | 800        | Security         | Yes |
|---------------------------|------------|------------------|-----|
| Parking Bays              | -          | Air Conditioning | Yes |
| Title                     | -          | Generator        | -   |
| Zoning                    | Commercial | Fibre            | -   |