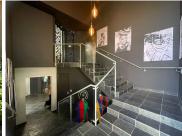

## 800 m<sup>2</sup>

This office park consisting of two properties is surrounded by lovely greenery and boasts top finishes. The building is two stories and features a ground floor with 6 offices, 7 garages/storage, ablution facilities, a kitchen and server room. The first-floor consists of a reception, 8 offices, ablution facilities, a kitchen and an executive suite with its own ablution facility and private entrance. There are 15 shaded bays and 2 open bays.