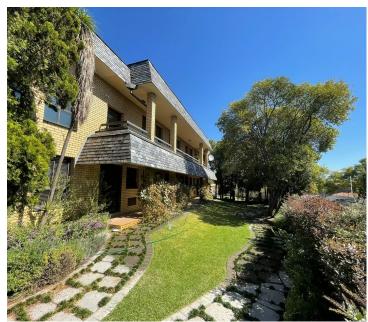

## 800 m<sup>2</sup>

This office park consisting of two properties is surrounded by lovely greenery and boasts top finishes. The building is two stories and features a ground floor with 6 offices, 7 garages/storage, ablution facilities, a kitchen and server room. The first-floor consists of a reception, 8 offices, ablution facilities, a kitchen and an executive suite with its own ablution facility and private entrance. There are 15 shaded bays and 2 open bays.

Sale Price R8,900,000 Ex Vat

Lease Period - Available From -

| Floor Size m <sup>2</sup> | 800        | Security         | Yes |
|---------------------------|------------|------------------|-----|
| Parking Bays              | -          | Air Conditioning | Yes |
| Title                     | -          | Generator        | -   |
| Zoning                    | Commercial | Fibre            | -   |