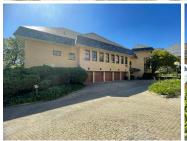

## 800 m<sup>2</sup>

This office park consisting of two properties is surrounded by lovely greenery and boasts top finishes. The building is two stories and features a ground floor with 6 offices, 7 garages/storage, ablution facilities, a kitchen and server room. The first-floor consists of a reception, 8 offices, ablution facilities, a kitchen and an executive suite with its own ablution facility and private entrance. There are 15 shaded bays and 2 open bays.

Sale Price R8,900,000 Ex Vat

Lease Period - Available From -

| Floor Size m <sup>2</sup> | 800        | Security         | Yes |
|---------------------------|------------|------------------|-----|
| Parking Bays              | -          | Air Conditioning | Yes |
| Title                     | -          | Generator        | -   |
| Zoning                    | Commercial | Fibre            | -   |