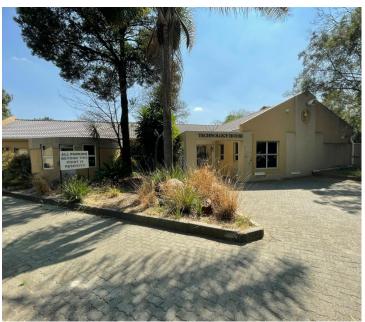

#### 509 m<sup>2</sup>

Technology House, located at 123A Bram Fischer Drive, Ferndale, offers a unique opportunity to own a versatile free-standing commercial property in one of Johannesburg's bustling business hubs. Zoned "special" for office use, this expansive 509m² property sits on a generous 1899m² stand and is competitively priced at R3 800 000 + VAT.

#### Property Features:

Office Space: 13 offices, including 2 open-plan spaces, a boardroom with a built-in bar, and 2 fully equipped kitchens. Facilities: Modern ablution facilities and a secure strongroom. Parking & Accessibility: 12 covered parking bays and 6 open spaces for staff and visitors.

Security: Equipped with a comprehensive camera system, alarm, and armed response for peace of mind. A caretaker lives on-site, ensuring consistent maintenance and security.

Additional Features: Two diesel generators to ensure uninterrupted power, and the option to subdivide the property into four sections for potential tenants.