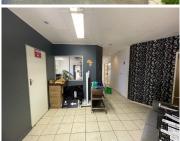

## 161 m<sup>2</sup>

This is a ground floor unit in this neat and well managed and secured office park. The office consists of a reception area, 4 open plan areas, private office, kitchenette and bathroom. It has 4 allocated parking bays and 2 storerooms. The office opens up onto communal garden area.