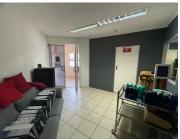

## 161 m<sup>2</sup>

This is a ground floor unit in this neat and well managed and secured office park. The office consists of a reception area, 4 open plan areas, private office, kitchenette and bathroom. It has 4 allocated parking bays and 2 storerooms. The office opens up onto communal garden area.