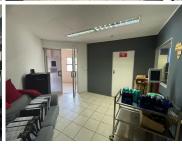

## 161 m<sup>2</sup>

This is a ground floor unit in this neat and well managed and secured office park. The office consists of a reception area, 4 open plan areas, private office, kitchenette and bathroom. It has 4 allocated parking bays and 2 storerooms. The office opens up onto communal garden area.