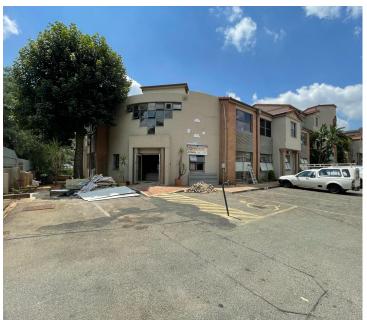

## 161 m<sup>2</sup>

This is a ground floor unit in this neat and well managed and secured office park. The office consists of a reception area, 4 open plan areas, private office, kitchenette and bathroom. It has 4 allocated parking bays and 2 storerooms. The office opens up onto communal garden area.

Well located office park with easy access to main arterial routes such as Bram Fischer Drive & Malibongwe Drive. Walking distance to amenities and public transport, at Randburg Square.

Sale Price R1,060,000 Ex Vat