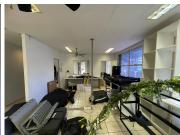

## 161 m<sup>2</sup>

This is a ground floor unit in this neat and well managed and secured office park. The office consists of a reception area, 4 open plan areas, private office, kitchenette and bathroom. It has 4 allocated parking bays and 2 storerooms. The office opens up onto communal garden area.

Well located office park with easy access to main arterial routes such as Bram Fischer Drive & Malibongwe Drive. Walking distance to amenities and public transport, at Randburg Square.

Sale Price R1,060,000 Ex Vat