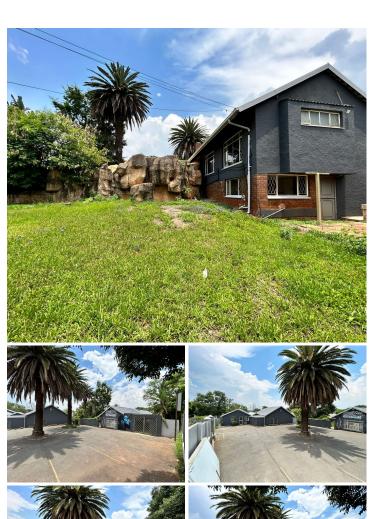

## 617 m<sup>2</sup>

CONSENT use for a Spa. This prime commercial property located in Northcliff is available for sale. There are two entrances to the property and a large parking area for visitors. The property is situated on a main road and has great exposure. The building measures 617sqm and erf size is 2073sqm. Asking price is R4 500 000 excluding VAT.

The property is close to all main arterial routes, shops and other amenities in the area.

Sale Price R4,500,000 Ex Vat

Lease Period - Available From -

| Floor Size m <sup>2</sup> | 617        | Security         | Yes |
|---------------------------|------------|------------------|-----|
| Parking Bays              | -          | Air Conditioning | Yes |
| Title                     | -          | Generator        | -   |
| Zoning                    | Commercial | Fibre            | -   |