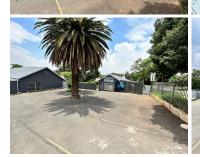

## 617 m<sup>2</sup>

CONSENT use for a Spa. This prime commercial property located in Northcliff is available for sale. There are two entrances to the property and a large parking area for visitors. The property is situated on a main road and has great exposure. The building measures 617sqm and erf size is 2073sqm. Asking price is R4 500 000 excluding VAT.

The property is close to all main arterial routes, shops and other amenities in the area.

Sale Price R4,500,000 Ex Vat

Lease Period - Available From -

| Floor Size m <sup>2</sup> | 617        | Security         | Yes |
|---------------------------|------------|------------------|-----|
| Parking Bays              | -          | Air Conditioning | Yes |
| Title                     | -          | Generator        | -   |
| Zoning                    | Commercial | Fibre            | -   |