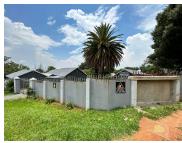

## 617 m<sup>2</sup>

CONSENT use for a Spa. This prime commercial property located in Northcliff is available for sale. There are two entrances to the property and a large parking area for visitors. The property is situated on a main road and has great exposure. The building measures 617sqm and erf size is 2073sqm. Asking price is R4 500 000 excluding VAT.

The property is close to all main arterial routes, shops and other amenities in the area.

Sale Price R4,500,000 Ex Vat

Lease Period - Available From -

| Floor Size m <sup>2</sup> | 617        | Security         | Yes |
|---------------------------|------------|------------------|-----|
| Parking Bays              | -          | Air Conditioning | Yes |
| Title                     | -          | Generator        | -   |
| Zoning                    | Commercial | Fibre            | -   |