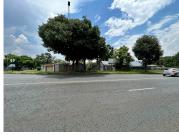

## 617 m<sup>2</sup>

CONSENT use for a Spa. This prime commercial property located in Northcliff is available for sale. There are two entrances to the property and a large parking area for visitors. The property is situated on a main road and has great exposure. The building measures 617sqm and erf size is 2073sqm. Asking price is R4 500 000 excluding VAT.

The property is close to all main arterial routes, shops and other amenities in the area.

Sale Price R4,500,000 Ex Vat

Lease Period - Available From -

| Floor Size m <sup>2</sup> | 617        | Security         | Yes |
|---------------------------|------------|------------------|-----|
| Parking Bays              | -          | Air Conditioning | Yes |
| Title                     | -          | Generator        | -   |
| Zoning                    | Commercial | Fibre            | -   |