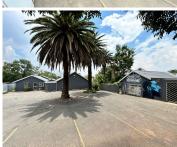

## 617 m<sup>2</sup>

CONSENT use for a Spa. This prime commercial property located in Northcliff is available for sale. There are two entrances to the property and a large parking area for visitors. The property is situated on a main road and has great exposure. The building measures 617sqm and erf size is 2073sqm. Asking price is R4 500 000 excluding VAT.

The property is close to all main arterial routes, shops and other amenities in the area.

Sale Price R4,500,000 Ex Vat

Lease Period - Available From -

| Floor Size m <sup>2</sup> | 617        | Security         | Yes |
|---------------------------|------------|------------------|-----|
| Parking Bays              | -          | Air Conditioning | Yes |
| Title                     | -          | Generator        | -   |
| Zoning                    | Commercial | Fibre            | -   |