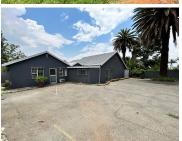

## 617 m<sup>2</sup>

CONSENT use for a Spa. This prime commercial property located in Northcliff is available for sale. There are two entrances to the property and a large parking area for visitors. The property is situated on a main road and has great exposure. The building measures 617sqm and erf size is 2073sqm. Asking price is R4 500 000 excluding VAT.

The property is close to all main arterial routes, shops and other amenities in the area.

Sale Price R4,500,000 Ex Vat

Lease Period - Available From -

| Floor Size m <sup>2</sup> | 617        | Security         | Yes |
|---------------------------|------------|------------------|-----|
| Parking Bays              | -          | Air Conditioning | Yes |
| Title                     | -          | Generator        | -   |
| Zoning                    | Commercial | Fibre            | -   |