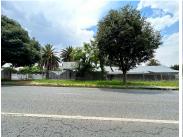

## 617 m<sup>2</sup>

CONSENT use for a Spa. This prime commercial property located in Northcliff is available for sale. There are two entrances to the property and a large parking area for visitors. The property is situated on a main road and has great exposure. The building measures 617sqm and erf size is 2073sqm. Asking price is R4 500 000 excluding VAT.

The property is close to all main arterial routes, shops and other amenities in the area.

Sale Price R4,500,000 Ex Vat

Lease Period - Available From -

| Floor Size m <sup>2</sup> | 617        | Security         | Yes |
|---------------------------|------------|------------------|-----|
| Parking Bays              | -          | Air Conditioning | Yes |
| Title                     | -          | Generator        | -   |
| Zoning                    | Commercial | Fibre            | -   |