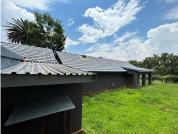

## 617 m<sup>2</sup>

CONSENT use for a Spa. This prime commercial property located in Northcliff is available for sale. There are two entrances to the property and a large parking area for visitors. The property is situated on a main road and has great exposure. The building measures 617sqm and erf size is 2073sqm. Asking price is R4 500 000 excluding VAT.

The property is close to all main arterial routes, shops and other amenities in the area.

Sale Price R4,500,000 Ex Vat

Lease Period - Available From -

| Floor Size m <sup>2</sup> | 617        | Security         | Yes |
|---------------------------|------------|------------------|-----|
| Parking Bays              | -          | Air Conditioning | Yes |
| Title                     | -          | Generator        | -   |
| Zoning                    | Commercial | Fibre            | -   |