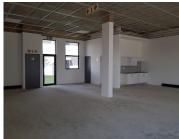

## R3,720,000

GROUND FLOOR FOR SALE IN EAGLE CANYON OFFICE PARK

186 m<sup>2</sup>

A ground floor office suite for sale within the new premium grade Eagle Canyon Office Park situated on Christiaan De Wet, opposite Eagle Canyon housing estate, offering easy access to the N1 and N14 highway via Beyers Naude Drive as well as all major business areas.

Each office suite has a kitchen and bathroom facilities and provides maximum natural light. There are additional costs which include basement parking and an installation allowance of R 1,000/sqm. The unit is available immediately and a perfect business address.