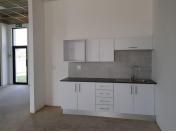

Each office suite has a kitchen and bathroom facilities and provides maximum natural light. There are additional costs which include basement parking and an installation allowance of R 1,000/sqm. The unit is available immediately and a perfect business address.