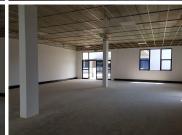

## R3,720,000

GROUND FLOOR FOR SALE IN EAGLE CANYON OFFICE PARK

186 m<sup>2</sup>

A ground floor office suite for sale within the new premium grade Eagle Canyon Office Park situated on Christiaan De Wet, opposite Eagle Canyon housing estate, offering easy access to the N1 and N14 highway via Beyers Naude Drive as well as all major business areas.

Each office suite has a kitchen and bathroom facilities and provides maximum natural light. There are additional costs which include basement parking and an installation allowance of R 1,000/sqm. The unit is available immediately and a perfect business address.