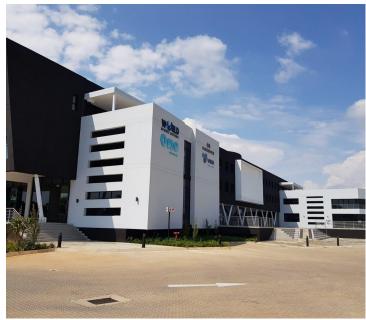

## R3,720,000

GROUND FLOOR FOR SALE IN EAGLE CANYON OFFICE PARK

186 m<sup>2</sup>

A ground floor office suite for sale within the new premium grade Eagle Canyon Office Park situated on Christiaan De Wet, opposite Eagle Canyon housing estate, offering easy access to the N1 and N14 highway via Beyers Naude Drive as well as all major business areas.

The developments location offers excellent visibility and is centrally located close to the Honeydew district and the West Rand. There park has a number of residential developments and schools that surround it, while medical facilities are within a safe walking distance.

Each office suite has a kitchen and bathroom facilities and provides maximum natural light. There are additional costs which include basement parking and an installation allowance of R 1,000/sqm. The unit is available immediately and a perfect business address.