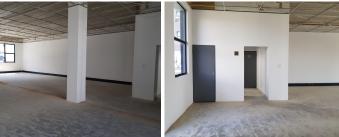

## R6,063,000

GROUND FLOOR UNIT FOR SALE IN EAGLE CANYON OFFICE PARK

282 m<sup>2</sup>

An incredible new premium grade development -Eagle Canyon Office park is ideally located in the prominent Randpark Ridge area on Christiaan De Wet. This new office park is located opposite Eagle Canyon housing estate offering access to the N1 and N14.

Each office suite has a kitchen and bathroom facility as well as maximum natural light. This is a ground floor unit is available immediately and has additional costs that include parking and an installation allowance of R 1,000/sqm.