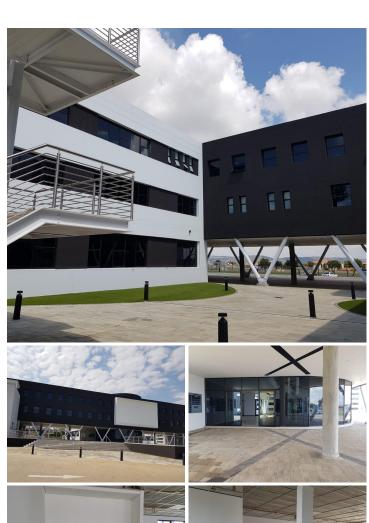

## R6,063,000

GROUND FLOOR UNIT FOR SALE IN EAGLE CANYON OFFICE PARK

282 m<sup>2</sup>

An incredible new premium grade development -Eagle Canyon Office park is ideally located in the prominent Randpark Ridge area on Christiaan De Wet. This new office park is located opposite Eagle Canyon housing estate offering access to the N1 and N14.

Eagle Canyon's location offers high visibility and is centrally located with a number of residential developments and schools surrounding it. The office park is close to Honeydew district and the West Rand with major business areas within close reach.

Each office suite has a kitchen and bathroom facility as well as maximum natural light. This is a ground floor unit is available immediately and has additional costs that include parking and an installation allowance of R 1,000/sqm.