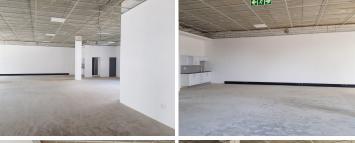

Each office suite has a kitchen and bathroom facility as well as maximum natural light. This is a ground floor unit is available immediately and has additional costs that include parking and an installation allowance of R 1,000/sqm.