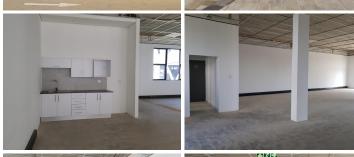

Each office suite has a kitchen and bathroom facility as well as maximum natural light. This is a ground floor unit is available immediately and has additional costs that include parking and an installation allowance of R 1,000/sqm.