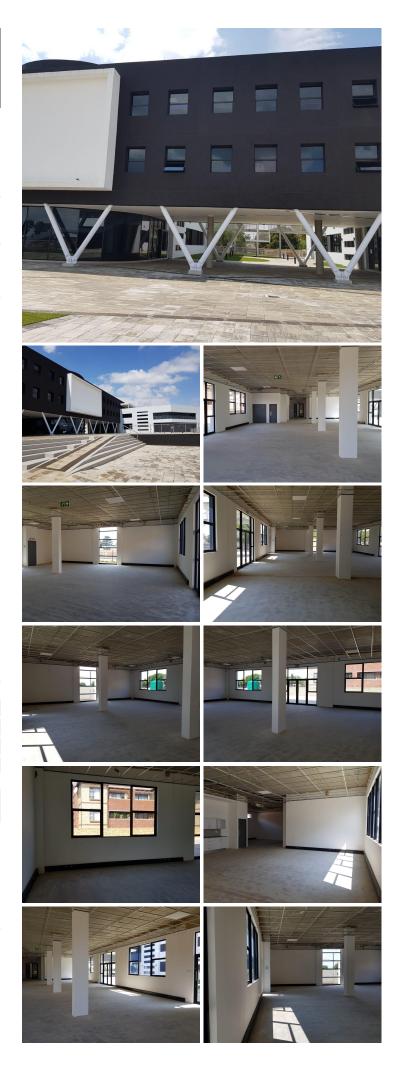

#### 🔏 322 m²

New development situated on Christiaan De Wet street opposite Eagle Cannon housing estate with medical facilities within walking distance offering a ground floor unit for sale. The unit is spacious and has good ventilation.

Each office unit has bathroom facilities and a kitchenette and provides maximum natural light. There is an installation allowance which is at the additional cost of R 1,000/sqm and basement parking at an extra cost. There are 6 open parking bays and 10 basement.

The N1 and N14 via Beyers Naude Drive, major business areas, Honeydew district and the West Rand are easily accessible from this point. The development is surrounded by residential developments and medical facilities.