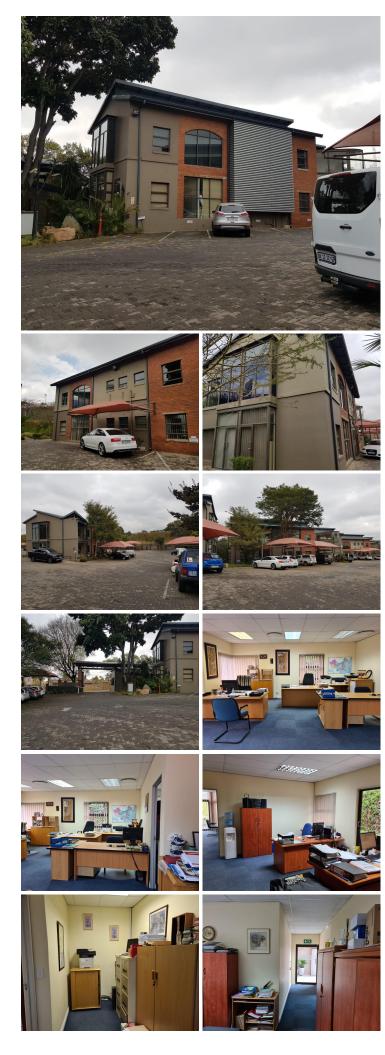

## 😭 126 m²

A neat office unit is available for purchase in the Lifestyle Riverfront Office Park. This complex is ideally located, just off the beyers naude Drive main road, allowing for quick and easy accessibility and navigation to the park. There is 24-hour access controlled security on site, as well as 6 secure covered parking available.

The unit is open plan and includes a boardroom space, kitchen and bathrooms. The office id fully air-conditioned and is fibre ready. Additionally, there is an outdoor patio is available in the unit.