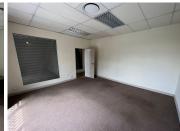

This unit consisting of reception area, 4 offices (various sizes), small kitchen, 1 x toilet, centralized air conditioning system. 2 offices open up directly onto the veranda area. Gate access control system (for visitors/guests).