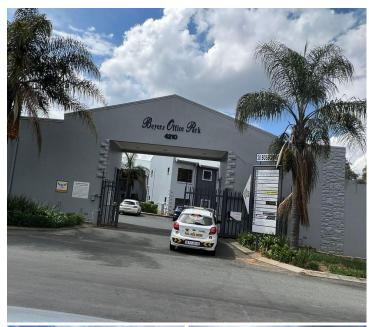

## R1,340,000

Sectional title office space available for sale in Randpark Ridge

134 m<sup>2</sup>

A stunning 134sqm 1st floor office is available for sale an is located within a well maintained 3-storey building situated just off Beyers Naude Drive in Randpark Ridge.

This is a great location with easy access to highways and main arterial routes with restaurants and Honey Crest Shopping Centre close by while public transport is nearby. A fantastic rental to let within in a prime location in Randpark Ridge.