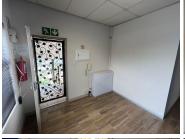

This unit consisting of reception area, 4 offices (various sizes), small kitchen, 1 x toilet, centralized air conditioning system. 2 offices open up directly onto the veranda area. Gate access control system (for visitors/guests).