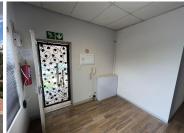

This unit consisting of reception area, 4 offices (various sizes), small kitchen, 1 x toilet, centralized air conditioning system. 2 offices open up directly onto the veranda area. Gate access control system (for visitors/guests).