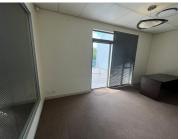

This unit consisting of reception area, 4 offices (various sizes), small kitchen, 1 x toilet, centralized air conditioning system. 2 offices open up directly onto the veranda area. Gate access control system (for visitors/guests).