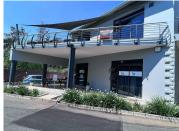

## 134 m<sup>2</sup>

Modern, well maintained face brick office park situated just off Beyers Naude in Randpark Ridge. Unit is available for sale at R1,350,000.00 plus VAT measuring approximately 134sqm. It has a great existing fit out consisting of an open plan work area as well as offices. Standard air-conditioning and office lighting and excellently maintained carpeted flooring. Space is well lit by natural light. Unit has its own kitchen.

- -Fibre Optics
- -Generator on premises
- -Parking bays (open and covered) .

Facilities: Security, Secured parking, Air conditioning, Internet access

With the office park closely situated to all local amenities and quick access to public transport close to Christian De Wet and Northumberland as well as quick access to the N1 Western Bypass