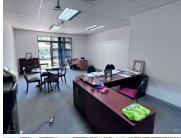

## 134 m<sup>2</sup>

Modern, well maintained face brick office park situated just off Beyers Naude in Randpark Ridge. Unit is available for sale at R1,350,000.00 plus VAT measuring approximately 134sqm. It has a great existing fit out consisting of an open plan work area as well as offices. Standard air-conditioning and office lighting and excellently maintained carpeted flooring. Space is well lit by natural light. Unit has its own kitchen.