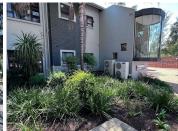

## 134 m<sup>2</sup>

Modern, well maintained face brick office park situated just off Beyers Naude in Randpark Ridge. Unit is available for sale at R1,350,000.00 plus VAT measuring approximately 134sqm. It has a great existing fit out consisting of an open plan work area as well as offices. Standard air-conditioning and office lighting and excellently maintained carpeted flooring. Space is well lit by natural light. Unit has its own kitchen.