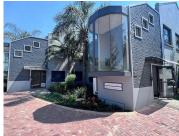

## 134 m<sup>2</sup>

Modern, well maintained face brick office park situated just off Beyers Naude in Randpark Ridge. Unit is available for sale at R1,350,000.00 plus VAT measuring approximately 134sqm. It has a great existing fit out consisting of an open plan work area as well as offices. Standard air-conditioning and office lighting and excellently maintained carpeted flooring. Space is well lit by natural light. Unit has its own kitchen.