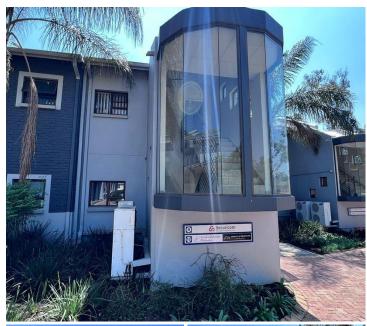

## 134 m<sup>2</sup>

Modern, well maintained face brick office park situated just off Beyers Naude in Randpark Ridge. Unit is available for sale at R1,350,000.00 plus VAT measuring approximately 134sqm. It has a great existing fit out consisting of an open plan work area as well as offices. Standard air-conditioning and office lighting and excellently maintained carpeted flooring. Space is well lit by natural light. Unit has its own kitchen.

- -Fibre Optics
- -Generator on premises
- -Parking bays (open and covered) .

Facilities: Security, Secured parking, Air conditioning, Internet access

With the office park closely situated to all local amenities and quick access to public transport close to Christian De Wet and Northumberland as well as quick access to the N1 Western Bypass