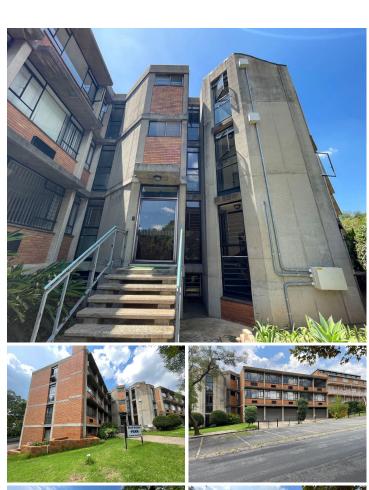

## RESIDENTIAL CONVERSION OPPORTUNITY

Price: R8 million + vat B. Size: 2352m2 ERF size: 1271m2

This uniquely shaped office block is located in a residential node of Robindale. The property is perfectly positioned in a road fork between Sheriff Road and Robin Hood Road. The property is perfect for a residential conversion as the floor plates and windows are suitable. Currently being used as offices and is perfect as an investment.

The property consists of 3 floors and a basement. 14 interior parking bays, and ample exterior parking bays. Toilet facilities and kitchen on each floor. The property houses a central vacuum system.

The COJ levies on the property are R24,644 per month.

The property is adjacent to Bram Fischer Drive and in close proximity to Malibongwe Drive.

Sale Price R8,000,000 Ex Vat

Lease Period Available From -

| Floor Size m <sup>2</sup> | 2352       | Security         | Yes |
|---------------------------|------------|------------------|-----|
| Parking Bays              | -          | Air Conditioning | Yes |
| Title                     | -          | Generator        | -   |
| Zoning                    | Commercial | Fibre            | -   |