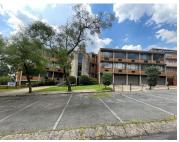

## RESIDENTIAL CONVERSION OPPORTUNITY

Price: R8 million + vat B. Size: 2352m2 ERF size: 1271m2

This uniquely shaped office block is located in a residential node of Robindale. The property is perfectly positioned in a road fork between Sheriff Road and Robin Hood Road. The property is perfect for a residential conversion as the floor plates and windows are suitable. Currently being used as offices and is perfect as an investment.

The property consists of 3 floors and a basement. 14 interior parking bays, and ample exterior parking bays. Toilet facilities and kitchen on each floor. The property houses a central vacuum system.

The COJ levies on the property are R24,644 per month.