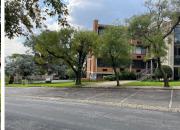

## RESIDENTIAL CONVERSION OPPORTUNITY

Price: R8 million + vat B. Size: 2352m2 ERF size: 1271m2

This uniquely shaped office block is located in a residential node of Robindale. The property is perfectly positioned in a road fork between Sheriff Road and Robin Hood Road. The property is perfect for a residential conversion as the floor plates and windows are suitable. Currently being used as offices and is perfect as an investment.

The property consists of 3 floors and a basement. 14 interior parking bays, and ample exterior parking bays. Toilet facilities and kitchen on each floor. The property houses a central vacuum system.

The COJ levies on the property are R24,644 per month.