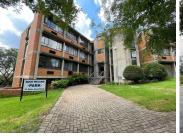

## RESIDENTIAL CONVERSION OPPORTUNITY

Price: R8 million + vat B. Size: 2352m2 ERF size: 1271m2

This uniquely shaped office block is located in a residential node of Robindale. The property is perfectly positioned in a road fork between Sheriff Road and Robin Hood Road. The property is perfect for a residential conversion as the floor plates and windows are suitable. Currently being used as offices and is perfect as an investment.

The property consists of 3 floors and a basement. 14 interior parking bays, and ample exterior parking bays. Toilet facilities and kitchen on each floor. The property houses a central vacuum system.

The COJ levies on the property are R24,644 per month.