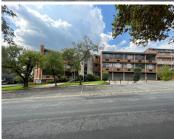

## RESIDENTIAL CONVERSION OPPORTUNITY

Price: R8 million + vat B. Size: 2352m2 ERF size: 1271m2

This uniquely shaped office block is located in a residential node of Robindale. The property is perfectly positioned in a road fork between Sheriff Road and Robin Hood Road. The property is perfect for a residential conversion as the floor plates and windows are suitable. Currently being used as offices and is perfect as an investment.

The property consists of 3 floors and a basement. 14 interior parking bays, and ample exterior parking bays. Toilet facilities and kitchen on each floor. The property houses a central vacuum system.

The COJ levies on the property are R24,644 per month.