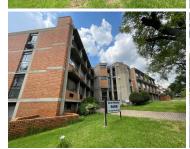

## RESIDENTIAL CONVERSION OPPORTUNITY

Price: R8 million + vat B. Size: 2352m2 ERF size: 1271m2

This uniquely shaped office block is located in a residential node of Robindale. The property is perfectly positioned in a road fork between Sheriff Road and Robin Hood Road. The property is perfect for a residential conversion as the floor plates and windows are suitable. Currently being used as offices and is perfect as an investment.

The property consists of 3 floors and a basement. 14 interior parking bays, and ample exterior parking bays. Toilet facilities and kitchen on each floor. The property houses a central vacuum system.

The COJ levies on the property are R24,644 per month.

The property is adjacent to Bram Fischer Drive and in close proximity to Malibongwe Drive.

Sale Price R8,000,000 Ex Vat

Lease Period Available From -

| Floor Size m <sup>2</sup> | 2352       | Security         | Yes |
|---------------------------|------------|------------------|-----|
| Parking Bays              | -          | Air Conditioning | Yes |
| Title                     | -          | Generator        | -   |
| Zoning                    | Commercial | Fibre            | -   |