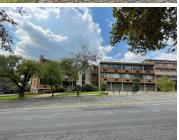

## RESIDENTIAL CONVERSION OPPORTUNITY

Price: R8 million + vat B. Size: 2352m2 ERF size: 1271m2

This uniquely shaped office block is located in a residential node of Robindale. The property is perfectly positioned in a road fork between Sheriff Road and Robin Hood Road. The property is perfect for a residential conversion as the floor plates and windows are suitable. Currently being used as offices and is perfect as an investment.

The property consists of 3 floors and a basement. 14 interior parking bays, and ample exterior parking bays. Toilet facilities and kitchen on each floor. The property houses a central vacuum system.

The COJ levies on the property are R24,644 per month.