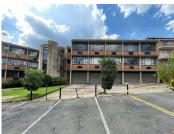

## RESIDENTIAL CONVERSION OPPORTUNITY

Price: R8 million + vat B. Size: 2352m2 ERF size: 1271m2

This uniquely shaped office block is located in a residential node of Robindale. The property is perfectly positioned in a road fork between Sheriff Road and Robin Hood Road. The property is perfect for a residential conversion as the floor plates and windows are suitable. Currently being used as offices and is perfect as an investment.

The property consists of 3 floors and a basement. 14 interior parking bays, and ample exterior parking bays. Toilet facilities and kitchen on each floor. The property houses a central vacuum system.

The COJ levies on the property are R24,644 per month.