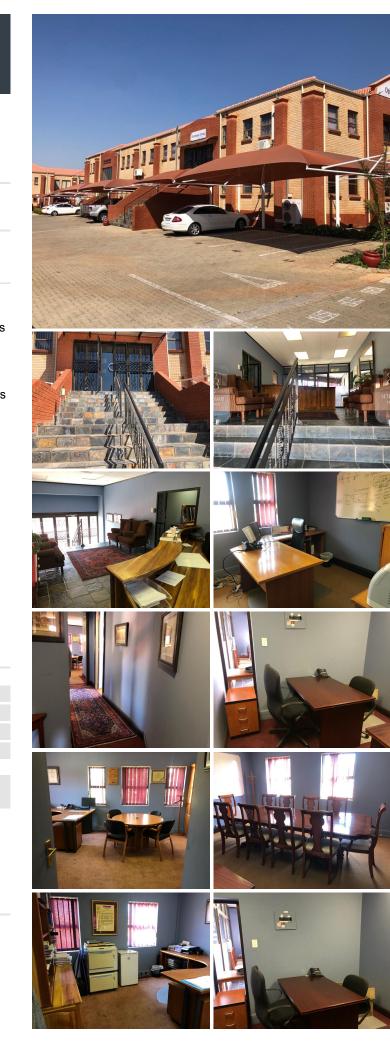

## IMMACULATE OFFICE UNIT AVAILABLE FOR SALE IN ROODEPOORT

This is a neat office unit available for sale in the Bergzight Office Park. The complex is ideally situated just off Christiaan De Wet Road, allowing for easy accessibility to the park. Clearwater mall is situated just across the road, as well.

The space features a welcoming reception area, various offices, kitchen area and bathrooms. There are great finishes throughout, with good natural light flowing through the unit. Allocated parking is available, with 22 shaded parking bays assigned to this unit.