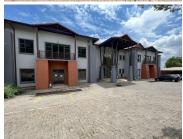

This is a 405sqm ground floor sectional title office is available for sale within this secure office park, which consists of 6 modern buildings with great views. The buildings house blue chip companies, thus making it a perfect business location for any company looking to be in a central area.

Allocated open, covered and basement parking is available at an additional charge

Sale Price R5,000,000 Ex Vat

Lease Period Available From -

| Floor Size m <sup>2</sup> | 405        | Security         | Yes |
|---------------------------|------------|------------------|-----|
| Parking Bays              | -          | Air Conditioning | Yes |
| Title                     | -          | Generator        | -   |
| Zoning                    | Commercial | Fibre            | -   |