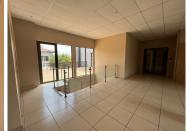

## 405 m<sup>2</sup>

Clearview Office Park is an A-grade commercial address, with excellent accessibility offering easy access to the N1 and N14 highways. The park is located near the busy intersection of Christiaan De wet Road and Hendrik Potgieter Road, as well as close to Clearwater Mall.

This is a 405sqm ground floor sectional title office is available for sale within this secure office park, which consists of 6 modern buildings with great views. The buildings house blue chip companies, thus making it a perfect business location for any company looking to be in a central area.

Allocated open, covered and basement parking is available at an additional charge

Sale Price R5,000,000 Ex Vat

Lease Period Available From -

| Floor Size m <sup>2</sup> | 405        | Security         | Yes |
|---------------------------|------------|------------------|-----|
| Parking Bays              | -          | Air Conditioning | Yes |
| Title                     | -          | Generator        | -   |
| Zoning                    | Commercial | Fibre            | -   |