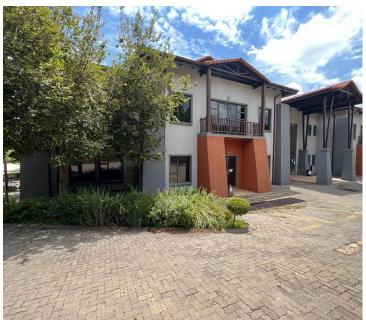

## 405 m<sup>2</sup>

Clearview Office Park is an A-grade commercial address, with excellent accessibility offering easy access to the N1 and N14 highways. The park is located near the busy intersection of Christiaan De wet Road and Hendrik Potgieter Road, as well as close to Clearwater Mall.

This is a 405sqm ground floor sectional title office is available for sale within this secure office park, which consists of 6 modern buildings with great views. The buildings house blue chip companies, thus making it a perfect business location for any company looking to be in a central area.