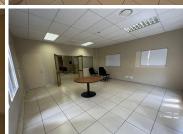

## 405 m<sup>2</sup>

Clearview Office Park is an A-grade commercial address, with excellent accessibility offering easy access to the N1 and N14 highways. The park is located near the busy intersection of Christiaan De wet Road and Hendrik Potgieter Road, as well as close to Clearwater Mall.

This is a 405sqm ground floor sectional title office is available for sale within this secure office park, which consists of 6 modern buildings with great views. The buildings house blue chip companies, thus making it a perfect business location for any company looking to be in a central area.

Allocated open, covered and basement parking is available at an additional charge

Sale Price R5,000,000 Ex Vat

Lease Period Available From -

| Floor Size m <sup>2</sup> | 405        | Security         | Yes |
|---------------------------|------------|------------------|-----|
| Parking Bays              | -          | Air Conditioning | Yes |
| Title                     | -          | Generator        | -   |
| Zoning                    | Commercial | Fibre            | -   |