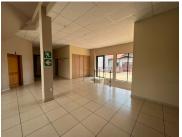

## 405 m<sup>2</sup>

Clearview Office Park is an A-grade commercial address, with excellent accessibility offering easy access to the N1 and N14 highways. The park is located near the busy intersection of Christiaan De wet Road and Hendrik Potgieter Road, as well as close to Clearwater Mall.

This is a 405sqm ground floor sectional title office is available for sale within this secure office park, which consists of 6 modern buildings with great views. The buildings house blue chip companies, thus making it a perfect business location for any company looking to be in a central area.

Allocated open, covered and basement parking is available at an additional charge

Sale Price R5,000,000 Ex Vat

Lease Period Available From -

| Floor Size m <sup>2</sup> | 405        | Security         | Yes |
|---------------------------|------------|------------------|-----|
| Parking Bays              | -          | Air Conditioning | Yes |
| Title                     | -          | Generator        | -   |
| Zoning                    | Commercial | Fibre            | -   |