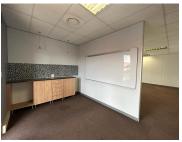

The well-maintained office park offers 24-hour access-controlled security with ample visitors parking and a back-up generator. The office is situated on the first floor and offers a welcoming and spacious reception area and two breakaway open planned offices. The offices can be sub-divided into the following:

Office 1 offers 274 sqm and consists of a carpeted boardroom with fitted blinds and a dedicated balcony, 6 executive offices as well as an open plan area, including 2 storerooms and a server room.

Office 2 offers 84 sqm and consists of a large carpeted open plan office, a private office and small boardroom with a balcony.

The two office suites share the reception, kitchen and bathrooms. The suites are fibre ready with an alarm system. Air conditioning throughout the office. Ample parking is available with 14 allocated parking bays - 4 basement and 10 shade net. Extra outside storage area in the basement is also available.