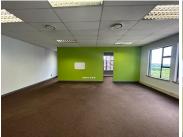

The well-maintained office park offers 24-hour access-controlled security with ample visitors parking and a back-up generator. The office is situated on the first floor and offers a welcoming and spacious reception area and two breakaway open planned offices. The offices can be sub-divided into the following:

Office 1 offers 274 sqm and consists of a carpeted boardroom with fitted blinds and a dedicated balcony, 6 executive offices as well as an open plan area, including 2 storerooms and a server room.

Office 2 offers 84 sqm and consists of a large carpeted open plan office, a private office and small boardroom with a balcony.