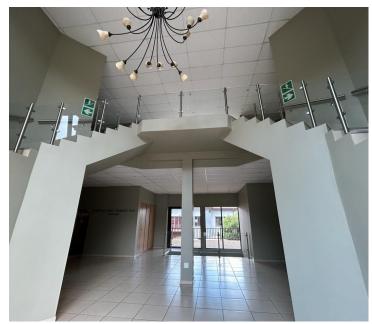

The well-maintained office park offers 24-hour access-controlled security with ample visitors parking and a back-up generator. The office is situated on the first floor and offers a welcoming and spacious reception area and two breakaway open planned offices. The offices can be sub-divided into the following:

Office 1 offers 274 sqm and consists of a carpeted boardroom with fitted blinds and a dedicated balcony, 6 executive offices as well as an open plan area, including 2 storerooms and a server room.

Office 2 offers 84 sqm and consists of a large carpeted open plan office, a private office and small boardroom with a balcony.