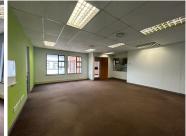

The well-maintained office park offers 24-hour access-controlled security with ample visitors parking and a back-up generator. The office is situated on the first floor and offers a welcoming and spacious reception area and two breakaway open planned offices. The offices can be sub-divided into the following:

Office 1 offers 274 sqm and consists of a carpeted boardroom with fitted blinds and a dedicated balcony, 6 executive offices as well as an open plan area, including 2 storerooms and a server room.

Office 2 offers 84 sqm and consists of a large carpeted open plan office, a private office and small boardroom with a balcony.