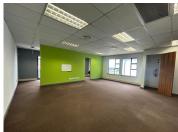

The well-maintained office park offers 24-hour access-controlled security with ample visitors parking and a back-up generator. The office is situated on the first floor and offers a welcoming and spacious reception area and two breakaway open planned offices. The offices can be sub-divided into the following:

Office 1 offers 274 sqm and consists of a carpeted boardroom with fitted blinds and a dedicated balcony, 6 executive offices as well as an open plan area, including 2 storerooms and a server room.

Office 2 offers 84 sqm and consists of a large carpeted open plan office, a private office and small boardroom with a balcony.