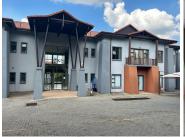

## R4,750,000

Clearview Office Park | Prime Office Space to Let in Roodepoort

372 m<sup>2</sup>

Clearview Office Park is situated just off Christiaan de Wet Road in Allen's Nek, close to Clearwater Mall with easy access from Hendrik Potgieter Road and the N1.

The well-maintained office park offers 24-hour access-controlled security with ample visitors parking and a back-up generator. The office is situated on the first floor and offers a welcoming and spacious reception area and two breakaway open planned offices. The offices can be sub-divided into the following: