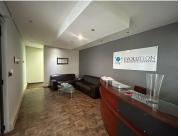

The well-maintained office park offers 24-hour access-controlled security with ample visitors parking and a back-up generator. The office is situated on the first floor and offers a welcoming and spacious reception area and two breakaway open planned offices. The offices can be sub-divided into the following:

The two office suites share the reception, kitchen and bathrooms. The suites are fibre ready with an alarm system. Air conditioning throughout the office. Ample parking is available with 14 allocated parking bays - 4 basement and 10 shade net. Extra outside storage area in the basement is also available.