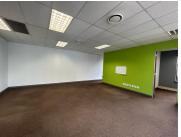

The well-maintained office park offers 24-hour access-controlled security with ample visitors parking and a back-up generator. The office is situated on the first floor and offers a welcoming and spacious reception area and two breakaway open planned offices. The offices can be sub-divided into the following:

Office 1 offers 274 sqm and consists of a carpeted boardroom with fitted blinds and a dedicated balcony, 6 executive offices as well as an open plan area, including 2 storerooms and a server room.

Office 2 offers 84 sqm and consists of a large carpeted open plan office, a private office and small boardroom with a balcony.