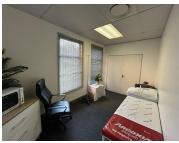

## R2,000,000

White Thorn Office Park | Prime Office Space for Sale in Roodepoort

218 m<sup>2</sup>

This 218m² high-visibility ground floor office unit is now available for sale, offering immediate occupation. The space includes a reception area, five private offices, a boardroom, kitchen, and bathrooms, all benefiting from excellent natural lighting. Ample shaded parking is provided.