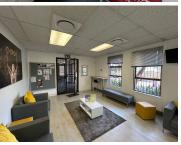

## R2,000,000

White Thorn Office Park | Prime Office Space for Sale in Roodepoort

218 m<sup>2</sup>

This 218m² high-visibility ground floor office unit is now available for sale, offering immediate occupation. The space includes a reception area, five private offices, a boardroom, kitchen, and bathrooms, all benefiting from excellent natural lighting. Ample shaded parking is provided.