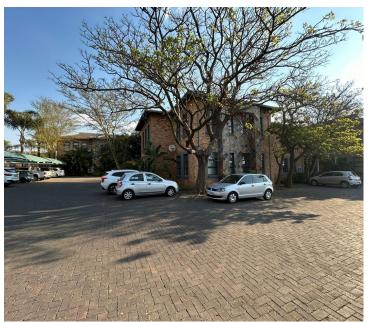

## R2,000,000

White Thorn Office Park | Prime Office Space for Sale in Roodepoort

218 m<sup>2</sup>

This 218m² high-visibility ground floor office unit is now available for sale, offering immediate occupation. The space includes a reception area, five private offices, a boardroom, kitchen, and bathrooms, all benefiting from excellent natural lighting. Ample shaded parking is provided.

Situated on Hendrik Potgieter Road, the property is easily accessible via major routes and is close to restaurants, shops, and other amenities in the area.

Sale Price: R2,000,000 excluding VAT. Don't miss this opportunity to secure a prime office space in a thriving location.