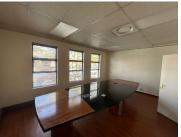

## R2,000,000

White Thorn Office Park | Prime First Floor Office Space for Sale in Roodepoort

218 m<sup>2</sup>

This 218m² high-visibility first floor office unit is now available for sale, offering immediate occupation. The space includes a reception area, five private offices, a boardroom, kitchen, and bathrooms, all benefiting from excellent natural lighting. Eight shaded parking bays included.