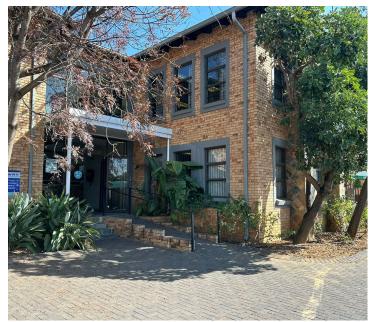

## R2,000,000

White Thorn Office Park | Prime First Floor Office Space for Sale in Roodepoort

218 m<sup>2</sup>

This 218m² high-visibility first floor office unit is now available for sale, offering immediate occupation. The space includes a reception area, five private offices, a boardroom, kitchen, and bathrooms, all benefiting from excellent natural lighting. Eight shaded parking bays included.

Situated on Hendrik Potgieter Road, the property is easily accessible via major routes and is close to restaurants, shops, and other amenities in the area.

Sale Price: R2,000,000 excluding VAT. Don't miss this opportunity to secure a prime office space in a thriving location.