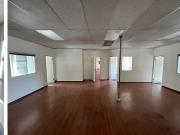

## R2,000,000

White Thorn Office Park | Prime First Floor Office Space for Sale in Roodepoort

218 m<sup>2</sup>

This 218m² high-visibility first floor office unit is now available for sale, offering immediate occupation. The space includes a reception area, five private offices, a boardroom, kitchen, and bathrooms, all benefiting from excellent natural lighting. Eight shaded parking bays included.