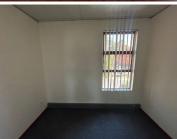

## R2,000,000

White Thorn Office Park | Prime First Floor Office Space for Sale in Roodepoort

218 m<sup>2</sup>

This 218m² high-visibility first floor office unit is now available for sale, offering immediate occupation. The space includes a reception area, five private offices, a boardroom, kitchen, and bathrooms, all benefiting from excellent natural lighting. Eight shaded parking bays included.