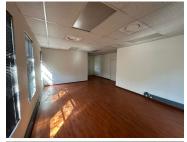

## R2,000,000

White Thorn Office Park | Prime First Floor Office Space for Sale in Roodepoort

218 m<sup>2</sup>

This 218m² high-visibility first floor office unit is now available for sale, offering immediate occupation. The space includes a reception area, five private offices, a boardroom, kitchen, and bathrooms, all benefiting from excellent natural lighting. Eight shaded parking bays included.