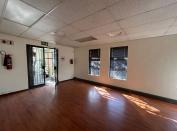

## R2,000,000

White Thorn Office Park | Prime First Floor Office Space for Sale in Roodepoort

218 m<sup>2</sup>

This 218m² high-visibility first floor office unit is now available for sale, offering immediate occupation. The space includes a reception area, five private offices, a boardroom, kitchen, and bathrooms, all benefiting from excellent natural lighting. Eight shaded parking bays included.