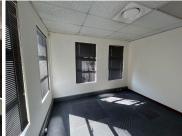

## R2,000,000

White Thorn Office Park | Prime First Floor Office Space for Sale in Roodepoort

218 m<sup>2</sup>

This 218m² high-visibility first floor office unit is now available for sale, offering immediate occupation. The space includes a reception area, five private offices, a boardroom, kitchen, and bathrooms, all benefiting from excellent natural lighting. Eight shaded parking bays included.