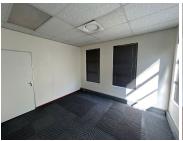

## R2,000,000

White Thorn Office Park | Prime First Floor Office Space for Sale in Roodepoort

218 m<sup>2</sup>

This 218m² high-visibility first floor office unit is now available for sale, offering immediate occupation. The space includes a reception area, five private offices, a boardroom, kitchen, and bathrooms, all benefiting from excellent natural lighting. Eight shaded parking bays included.