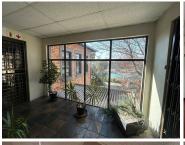

## R2,000,000

White Thorn Office Park | Prime First Floor Office Space for Sale in Roodepoort

218 m<sup>2</sup>

This 218m² high-visibility first floor office unit is now available for sale, offering immediate occupation. The space includes a reception area, five private offices, a boardroom, kitchen, and bathrooms, all benefiting from excellent natural lighting. Eight shaded parking bays included.