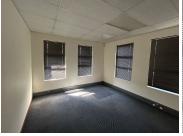

## R2,000,000

White Thorn Office Park | Prime First Floor Office Space for Sale in Roodepoort

218 m<sup>2</sup>

This 218m² high-visibility first floor office unit is now available for sale, offering immediate occupation. The space includes a reception area, five private offices, a boardroom, kitchen, and bathrooms, all benefiting from excellent natural lighting. Eight shaded parking bays included.