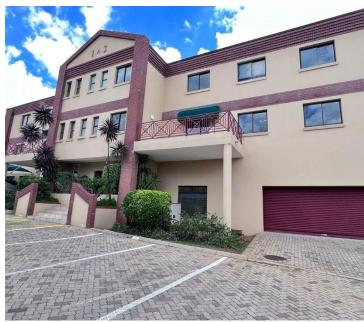

## R10,000,000

Panorama Office Park | Freestanding Building for Sale in Roodepoort

534 m<sup>2</sup>

Panorama Office Space for sale ,in the thriving Allen's Nek area. This spacious duplex office, spanning approximately 534 square meters over two floors offers ample covered parking spaces, for convenience and accessibility.

The unit offers multiple breakaway offices, a welcoming reception area, a convenient kitchenette for your refreshment needs and a balcony that provides a pleasant outdoor retreat. The office also features ablution facilities for your convenience.

Panorama Office Space is strategically situated in Allen's Nek, a modern and rapidly developing area known for its mix of residential and office accommodations. It's just a short distance from the popular Clear Water Mall, making it convenient for your clients and employees. The office park itself offers stringent security measures, including access control with a dedicated guard, electric fencing, and security booms. This office space is versatile and can be easily divided to suit your specific needs, ensuring that it adapts seamlessly to your business requirements.