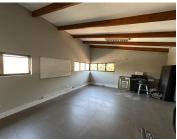

## R10,000,000

Cadac Building | Commercial Property for Sale in Constantia Kloof, Roodepoort

1567 m<sup>2</sup>

This premium commercial property is located at 21 Constantia Boulevard in Constantia Kloof, Roodepoort. This property consists of 4 buildings, all newly renovated. The properties are situated on a 3,780m2 ERF with the buildings measuring approximately 1567m2, there are 42 parking bays available made up of 30 carports and open bays.