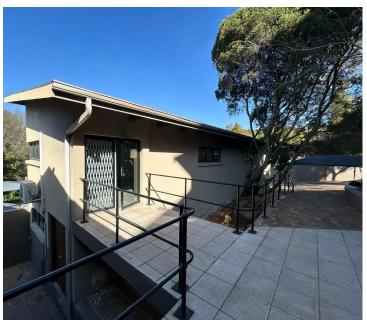

## R10,000,000

Cadac Building | Commercial Property for Sale in Constantia Kloof, Roodepoort

1567 m<sup>2</sup>

This premium commercial property is located at 21 Constantia Boulevard in Constantia Kloof, Roodepoort. This property consists of 4 buildings, all newly renovated. The properties are situated on a 3,780m2 ERF with the buildings measuring approximately 1567m2, there are 42 parking bays available made up of 30 carports and open bays.