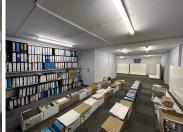

## R10,000,000

Cadac Building | Commercial Property for Sale in Constantia Kloof, Roodepoort

1567 m<sup>2</sup>

This premium commercial property is located at 21 Constantia Boulevard in Constantia Kloof, Roodepoort. This property consists of 4 buildings, all newly renovated. The properties are situated on a 3,780m2 ERF with the buildings measuring approximately 1567m2, there are 42 parking bays available made up of 30 carports and open bays.