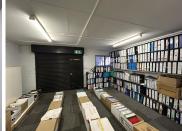

## R10,000,000

Cadac Building | Commercial Property for Sale in Constantia Kloof, Roodepoort

1567 m<sup>2</sup>

This premium commercial property is located at 21 Constantia Boulevard in Constantia Kloof, Roodepoort. This property consists of 4 buildings, all newly renovated. The properties are situated on a 3,780m2 ERF with the buildings measuring approximately 1567m2, there are 42 parking bays available made up of 30 carports and open bays.