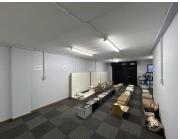

## R10,000,000

Cadac Building | Commercial Property for Sale in Constantia Kloof, Roodepoort

1567 m<sup>2</sup>

This premium commercial property is located at 21 Constantia Boulevard in Constantia Kloof, Roodepoort. This property consists of 4 buildings, all newly renovated. The properties are situated on a 3,780m2 ERF with the buildings measuring approximately 1567m2, there are 42 parking bays available made up of 30 carports and open bays.