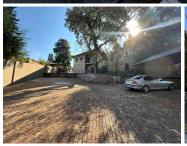

## R10,000,000

Cadac Building | Commercial Property for Sale in Constantia Kloof, Roodepoort

1567 m<sup>2</sup>

This premium commercial property is located at 21 Constantia Boulevard in Constantia Kloof, Roodepoort. This property consists of 4 buildings, all newly renovated. The properties are situated on a 3,780m2 ERF with the buildings measuring approximately 1567m2, there are 42 parking bays available made up of 30 carports and open bays.