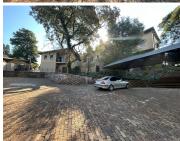

## R10,000,000

Cadac Building | Commercial Property for Sale in Constantia Kloof, Roodepoort

1567 m<sup>2</sup>

This premium commercial property is located at 21 Constantia Boulevard in Constantia Kloof, Roodepoort. This property consists of 4 buildings, all newly renovated. The properties are situated on a 3,780m2 ERF with the buildings measuring approximately 1567m2, there are 42 parking bays available made up of 30 carports and open bays.