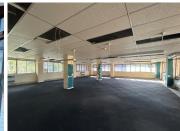

## POA

764 Golf Club Terrace | Commercial Property for Sale in Roodepoort

3844 m<sup>2</sup>

Nestled in the highly sought-after Proton Building on Golf Club Terrace, this impressive property is now available for sale. Spanning 3,844 sqm across six floors, the building offers versatile space that can accommodate a range of commercial ventures, including call centres, hotels, or residential redevelopments. With open-plan offices bathed in natural light, high visibility for signage, and stunning views of the tranquil Constantia Kloof, this is a rare opportunity to secure a property that balances serene surroundings with prime business potential.

The property sits on a generous 9,097 sqm ERF and provides 140 parking bays, ensuring convenience for both staff and visitors. Strategically located near the N1 highway and offering easy access from the 14th Avenue interchange, this location is ideal for businesses seeking a central, accessible base. In addition, the area is home to a variety of retail outlets, medical facilities, and educational institutions, making it a convenient hub for employees and clients alike.