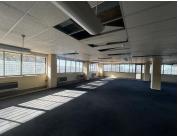

## POA

764 Golf Club Terrace | Commercial Property for Sale in Roodepoort

3844 m<sup>2</sup>

Nestled in the highly sought-after Proton Building on Golf Club Terrace, this impressive property is now available for sale. Spanning 3,844 sqm across six floors, the building offers versatile space that can accommodate a range of commercial ventures, including call centres, hotels, or residential redevelopments. With open-plan offices bathed in natural light, high visibility for signage, and stunning views of the tranquil Constantia Kloof, this is a rare opportunity to secure a property that balances serene surroundings with prime business potential.