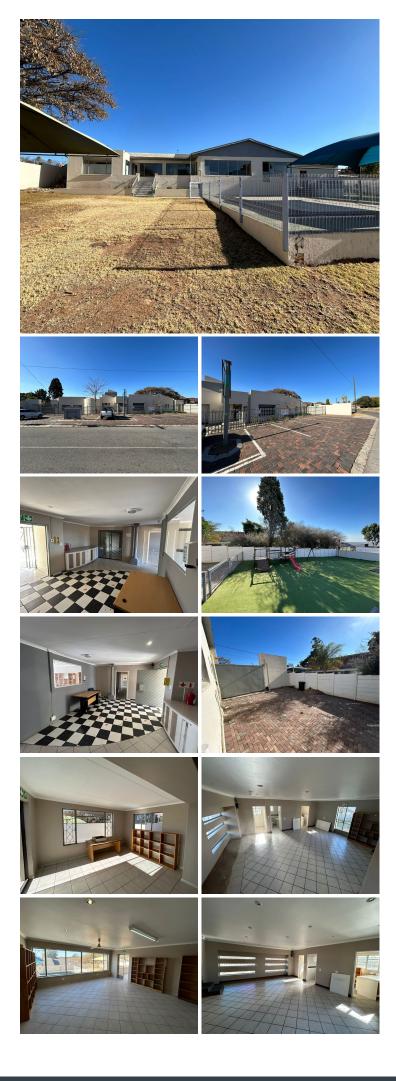

## 🔏 350 m²

This is a standalone house with business 4 rights and measures 350m2 under roof on a 1747m2 ERF. The property offers a large outside area with ample parking at the front of the premises and the ability to add more at the back.

The property features 6 private offices, a kitchenette and staff toilet as well as a toilet facility for children that can be re-worked to suit the tenant's requirements. All breakaway offices have access to a patio and the garden. The property is equipped with pre-paid electricity and is fibre-ready.

The property has easy access to all major routes in the area as well as several schools, shopping centres, malls and medical facilities with access and visibility onto Ontdekkers Road.

Sale Price: R2,900,000.00 excluding VAT.