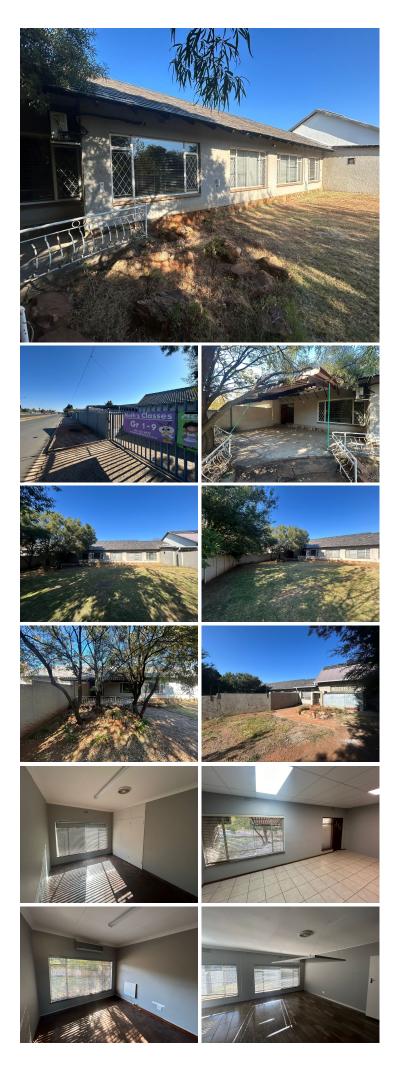

## 🐔 300 m²

A premium house with business rights is available for sale, measuring approximately 300sqm, for immediate occupation. The unit has a reception area, multiple offices, boardroom space, a kitchen and bathrooms. The windows allow for excellent natural lighting throughout. The property has a large garden. There is backup power and water, with an alarm system in place. There is ample parking at the premises.

#### Sale Price Lease Period Available From

R3,500,000 Ex Vat

| Floor Size m <sup>2</sup> | 300        | Security         | Yes |
|---------------------------|------------|------------------|-----|
| Parking Bays              | -          | Air Conditioning | Yes |
| Title                     | -          | Generator        | -   |
| Zoning                    | Commercial | Fibre            | -   |
|                           |            |                  |     |