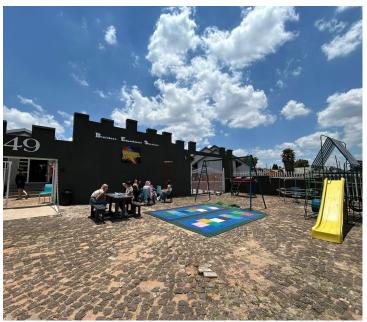

## R3,450,000

School for Sale at 349 Ontdekkers Road, Florida Park, Roodepoort.

320 m<sup>2</sup>

Located in the bustling suburb of Florida Park, this well-equipped property on Ontdekkers Road offers an excellent opportunity for educational institutions seeking a ready-to-go space. Designed specifically for school use, the property features multiple breakaway classrooms, bathrooms, a functional kitchen, and ample parking within the premises. Large windows throughout the building provide an abundance of natural light, creating a bright and welcoming environment for students and staff alike. With its high visibility and signage opportunities on Ontdekkers Road, this property ensures maximum exposure for your institution.