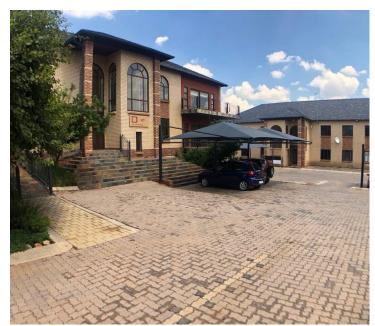

## R7,500,000

Beautiful sectional title offices available for sale in the Honeydew area

676 m<sup>2</sup>

A stunning office building comprising of 4 sectional title unit is available for purchase in the Honeydew business area. This building features a backup generator and 24-hour security, as well as ample parking. There are beautiful gardens and water features in the park adding to the peaceful environment.

Wild Fig Business Park is a centrally located A grade business park in the heart of Honeydew. Situated just off Beyers Naude Drive with easy access to the N1 and N14 highway. This is a sought-after business address that is easily accessible from major arterial routes