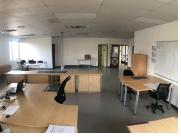

## R7,500,000

Beautiful sectional title offices available for sale in the Honeydew area

676 m<sup>2</sup>

A stunning office building comprising of 4 sectional title unit is available for purchase in the Honeydew business area. This building features a backup generator and 24-hour security, as well as ample parking. There are beautiful gardens and water features in the park adding to the peaceful environment.

Wild Fig Business Park is a centrally located A grade business park in the heart of Honeydew. Situated just off Beyers Naude Drive with easy access to the N1 and N14 highway. This is a sought-after business address that is easily accessible from major arterial routes