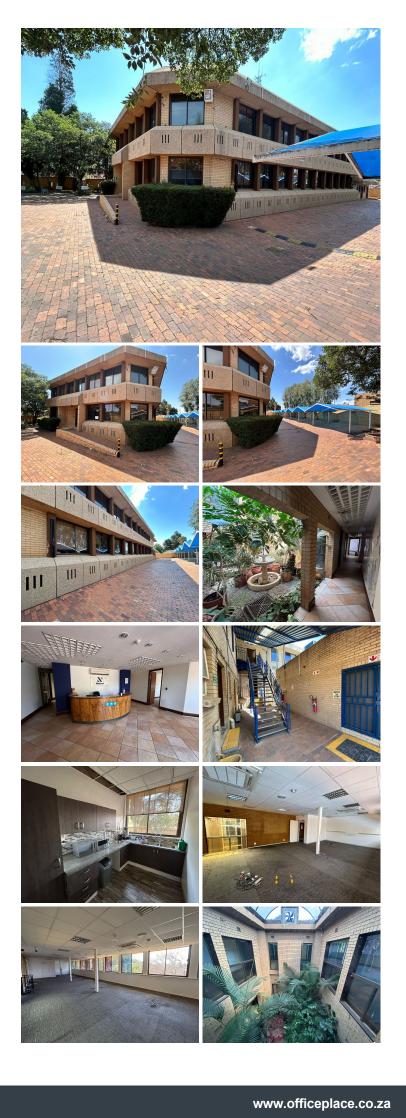

## 🐔 1310 m²

Situated in the thriving suburb of Helderkruin, this standalone double-story commercial building offers an exceptional opportunity for businesses seeking ample space and functionality. Set on a generous 2018m<sup>2</sup> erf, the property boasts 1310m<sup>2</sup> under roof, including approximately 900m<sup>2</sup> of usable office space. Designed for efficiency and convenience, the building features a welcoming reception area, multiple breakaway offices, spacious boardrooms, and well-appointed kitchens and bathrooms strategically positioned on both the ground and first floors. With undercover parking, dedicated storage areas, and an on-site generator ensuring uninterrupted operations, this property is tailored to meet diverse business needs.

Located within Horizon Park, this property benefits from excellent connectivity to major transport routes and proximity to a variety of essential amenities. The area is a bustling business hub surrounded by established commercial and retail centres, making it an ideal location for professional industries. Tenants will enjoy the convenience of nearby banks, restaurants, and shopping facilities, as well as the supportive...