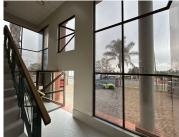

## 660 m<sup>2</sup>

Located at 5 Pheasant Street in Horison, this stand out commercial property offers an exceptional opportunity for businesses seeking visibility and convenience. Kingfisher Office Park, situated just off Ontdekkers Road in the West Rand, is a well-maintained, standalone building with a total of 660m² of office space spread over two floors. The property is designed with flexibility in mind, allowing for the division into four separate offices, each with its own metered utilities. The ground floor features two offices, one measuring 110m² and the other 98m², while the first floor offers a larger 160m² office on the left and a 95m² office on the right.

The building comes equipped with three kitchens, two sets of hisand-her bathrooms, and a total of 20 parking bays, including both open and shaded options. Additionally, the property boasts 24/7 on-site security and fibre connectivity, ensuring that tenants have a secure and connected work environment. Priced at R5,500,000.00 (ex VAT), this property presents a compelling investment in a prime location.