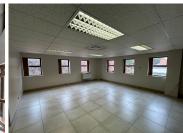

## 660 m<sup>2</sup>

Located at 5 Pheasant Street in Horison, this stand out commercial property offers an exceptional opportunity for businesses seeking visibility and convenience. Kingfisher Office Park, situated just off Ontdekkers Road in the West Rand, is a well-maintained, standalone building with a total of 660m² of office space spread over two floors. The property is designed with flexibility in mind, allowing for the division into four separate offices, each with its own metered utilities. The ground floor features two offices, one measuring 110m² and the other 98m², while the first floor offers a larger 160m² office on the left and a 95m² office on the right.

The building comes equipped with three kitchens, two sets of hisand-her bathrooms, and a total of 20 parking bays, including both open and shaded options. Additionally, the property boasts 24/7 on-site security and fibre connectivity, ensuring that tenants have a secure and connected work environment. Priced at R5,500,000.00 (ex VAT), this property presents a compelling investment in a prime location.