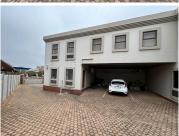

## 660 m<sup>2</sup>

Located at 5 Pheasant Street in Horison, this stand out commercial property offers an exceptional opportunity for businesses seeking visibility and convenience. Kingfisher Office Park, situated just off Ontdekkers Road in the West Rand, is a well-maintained, standalone building with a total of 660m² of office space spread over two floors. The property is designed with flexibility in mind, allowing for the division into four separate offices, each with its own metered utilities. The ground floor features two offices, one measuring 110m² and the other 98m², while the first floor offers a larger 160m² office on the left and a 95m² office on the right.

The building comes equipped with three kitchens, two sets of hisand-her bathrooms, and a total of 20 parking bays, including both open and shaded options. Additionally, the property boasts 24/7 on-site security and fibre connectivity, ensuring that tenants have a secure and connected work environment. Priced at R5,500,000.00 (ex VAT), this property presents a compelling investment in a prime location.