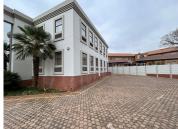

## 660 m<sup>2</sup>

Located at 5 Pheasant Street in Horison, this stand out commercial property offers an exceptional opportunity for businesses seeking visibility and convenience. Kingfisher Office Park, situated just off Ontdekkers Road in the West Rand, is a well-maintained, standalone building with a total of 660m² of office space spread over two floors. The property is designed with flexibility in mind, allowing for the division into four separate offices, each with its own metered utilities. The ground floor features two offices, one measuring 110m² and the other 98m², while the first floor offers a larger 160m² office on the left and a 95m² office on the right.

The building comes equipped with three kitchens, two sets of hisand-her bathrooms, and a total of 20 parking bays, including both open and shaded options. Additionally, the property boasts 24/7 on-site security and fibre connectivity, ensuring that tenants have a secure and connected work environment. Priced at R5,500,000.00 (ex VAT), this property presents a compelling investment in a prime location.