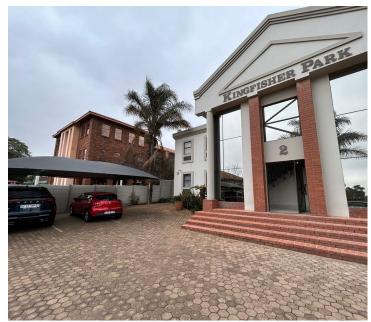

## R5,500,000

Kingfisher Office Park | Prime Commercial Office Space for Sale in Roodepoort

## 660 m<sup>2</sup>

Located at 5 Pheasant Street in Horison, this stand out commercial property offers an exceptional opportunity for businesses seeking visibility and convenience. Kingfisher Office Park, situated just off Ontdekkers Road in the West Rand, is a well-maintained, standalone building with a total of 660m² of office space spread over two floors. The property is designed with flexibility in mind, allowing for the division into four separate offices, each with its own metered utilities. The ground floor features two offices, one measuring 110m² and the other 98m², while the first floor offers a larger 160m² office on the left and a 95m² office on the right.