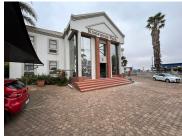

## 660 m<sup>2</sup>

Located at 5 Pheasant Street in Horison, this stand out commercial property offers an exceptional opportunity for businesses seeking visibility and convenience. Kingfisher Office Park, situated just off Ontdekkers Road in the West Rand, is a well-maintained, standalone building with a total of 660m² of office space spread over two floors. The property is designed with flexibility in mind, allowing for the division into four separate offices, each with its own metered utilities. The ground floor features two offices, one measuring 110m² and the other 98m², while the first floor offers a larger 160m² office on the left and a 95m² office on the right.

The building comes equipped with three kitchens, two sets of hisand-her bathrooms, and a total of 20 parking bays, including both open and shaded options. Additionally, the property boasts 24/7 on-site security and fibre connectivity, ensuring that tenants have a secure and connected work environment. Priced at R5,500,000.00 (ex VAT), this property presents a compelling investment in a prime location.