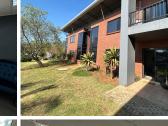

## 🔏 154 m²

This ground floor office unit measuring 154sqm offers a neat reception area, boardroom, 2 breakaway offices, an open-plan space and a kitchenette.

Willowbrook Office Park is located in the heart of Ruimsig. The unit is based just off Hendrik Potgieter Road, allowing for high visibility with easy access to the N1 and N14 Freeway. There is no generator back-up. The office park has access controlled 24-hour on-site security. There are 5 allocated shade net parking bays.