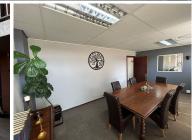

## 🔏 154 m²

This ground floor office unit measuring 154sqm offers a neat reception area, boardroom, 2 breakaway offices, an open-plan space and a kitchenette.

Willowbrook Office Park is located in the heart of Ruimsig. The unit is based just off Hendrik Potgieter Road, allowing for high visibility with easy access to the N1 and N14 Freeway. There is no generator back-up. The office park has access controlled 24-hour on-site security. There are 5 allocated shade net parking bays.