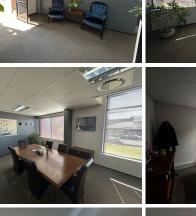

## 🔏 154 m²

This ground floor office unit measuring 154sqm offers a neat reception area, boardroom, 2 breakaway offices, an open-plan space and a kitchenette.

Willowbrook Office Park is located in the heart of Ruimsig. The unit is based just off Hendrik Potgieter Road, allowing for high visibility with easy access to the N1 and N14 Freeway. There is no generator back-up. The office park has access controlled 24-hour on-site security. There are 5 allocated shade net parking bays.