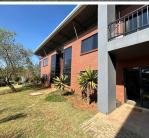

## 🔏 154 m²

This ground floor office unit measuring 154sqm offers a neat reception area, boardroom, 2 breakaway offices, an open-plan space and a kitchenette.

Willowbrook Office Park is located in the heart of Ruimsig. The unit is based just off Hendrik Potgieter Road, allowing for high visibility with easy access to the N1 and N14 Freeway. There is no generator back-up. The office park has access controlled 24-hour on-site security. There are 5 allocated shade net parking bays.