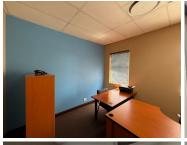

## R2,350,000

First Floor Office Space for Sale at 4 J.G Strydom Road, Weltevredenpark, Roodepoort

275 m<sup>2</sup>

Situated within The Gables Office Park, this well-maintained first floor office space measuring 275sqm offers a versatile and functional layout suited to a variety of businesses. The space features neatly tiled floors, multiple breakaway offices, a spacious boardroom, dedicated kitchen, and private bathrooms.

The office park boasts lush, manicured gardens, creating a welcoming and professional environment for both staff and visitors. With ample parking bays available and excellent signage, exposure onto J.G Strydom Road, your business benefits from high visibility and easy accessibility. The office park also offers 24-hour security and generator backup power.