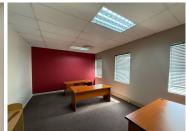

## R2,350,000

First Floor Office Space for Sale at 4 J.G Strydom Road, Weltevredenpark, Roodepoort

275 m<sup>2</sup>

Situated within The Gables Office Park, this well-maintained first floor office space measuring 275sqm offers a versatile and functional layout suited to a variety of businesses. The space features neatly tiled floors, multiple breakaway offices, a spacious boardroom, dedicated kitchen, and private bathrooms.

The office park boasts lush, manicured gardens, creating a welcoming and professional environment for both staff and visitors. With ample parking bays available and excellent signage, exposure onto J.G Strydom Road, your business benefits from high visibility and easy accessibility. The office park also offers 24-hour security and generator backup power.