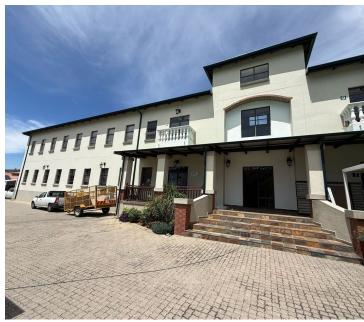

## R2,350,000

First Floor Office Space for Sale at 4 J.G Strydom Road, Weltevredenpark, Roodepoort

275 m<sup>2</sup>

Situated within The Gables Office Park, this well-maintained first floor office space measuring 275sqm offers a versatile and functional layout suited to a variety of businesses. The space features neatly tiled floors, multiple breakaway offices, a spacious boardroom, dedicated kitchen, and private bathrooms.

The office park boasts lush, manicured gardens, creating a welcoming and professional environment for both staff and visitors. With ample parking bays available and excellent signage, exposure onto J.G Strydom Road, your business benefits from high visibility and easy accessibility. The office park also offers 24-hour security and generator backup power.