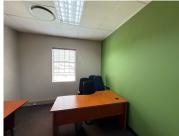

## R2,350,000

First Floor Office Space for Sale at 4 J.G Strydom Road, Weltevredenpark, Roodepoort

275 m<sup>2</sup>

Situated within The Gables Office Park, this well-maintained first floor office space measuring 275sqm offers a versatile and functional layout suited to a variety of businesses. The space features neatly tiled floors, multiple breakaway offices, a spacious boardroom, dedicated kitchen, and private bathrooms.

The office park boasts lush, manicured gardens, creating a welcoming and professional environment for both staff and visitors. With ample parking bays available and excellent signage, exposure onto J.G Strydom Road, your business benefits from high visibility and easy accessibility. The office park also offers 24-hour security and generator backup power.