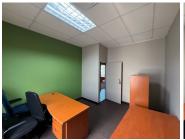

## R2,350,000

First Floor Office Space for Sale at 4 J.G Strydom Road, Weltevredenpark, Roodepoort

275 m<sup>2</sup>

Situated within The Gables Office Park, this well-maintained first floor office space measuring 275sqm offers a versatile and functional layout suited to a variety of businesses. The space features neatly tiled floors, multiple breakaway offices, a spacious boardroom, dedicated kitchen, and private bathrooms.

The office park boasts lush, manicured gardens, creating a welcoming and professional environment for both staff and visitors. With ample parking bays available and excellent signage, exposure onto J.G Strydom Road, your business benefits from high visibility and easy accessibility. The office park also offers 24-hour security and generator backup power.