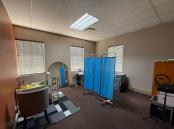

## R2,350,000

First Floor Office Space for Sale at 4 J.G Strydom Road, Weltevredenpark, Roodepoort

275 m<sup>2</sup>

Situated within The Gables Office Park, this well-maintained first floor office space measuring 275sqm offers a versatile and functional layout suited to a variety of businesses. The space features neatly tiled floors, multiple breakaway offices, a spacious boardroom, dedicated kitchen, and private bathrooms.

The office park boasts lush, manicured gardens, creating a welcoming and professional environment for both staff and visitors. With ample parking bays available and excellent signage, exposure onto J.G Strydom Road, your business benefits from high visibility and easy accessibility. The office park also offers 24-hour security and generator backup power.