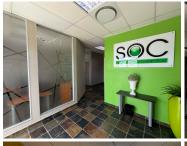

## R2,350,000

First Floor Office Space for Sale at 4 J.G Strydom Road, Weltevredenpark, Roodepoort

275 m<sup>2</sup>

Situated within The Gables Office Park, this well-maintained first floor office space measuring 275sqm offers a versatile and functional layout suited to a variety of businesses. The space features neatly tiled floors, multiple breakaway offices, a spacious boardroom, dedicated kitchen, and private bathrooms.