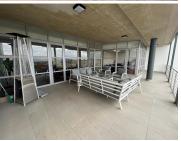

## 170 m<sup>2</sup>

This is a portion of the second floor which is available for sale. The office space is already fitted out which allows for a tenant to easily move in and get operating. The unit measures 170sqm and consists of two open plan areas, a reception, a private kitchenette, private bathrooms, a large boardroom and private office. The balcony area measures 63sqm. There are eight basement parking bays and one open parking bay. There is generator and water back-up at the office park.