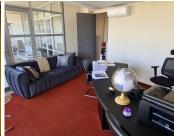

## 170 m<sup>2</sup>

This is a portion of the second floor which is available for sale. The office space is already fitted out which allows for a tenant to easily move in and get operating. The unit measures 170sqm and consists of two open plan areas, a reception, a private kitchenette, private bathrooms, a large boardroom and private office. The balcony area measures 63sqm. There are eight basement parking bays and one open parking bay. There is generator and water back-up at the office park.