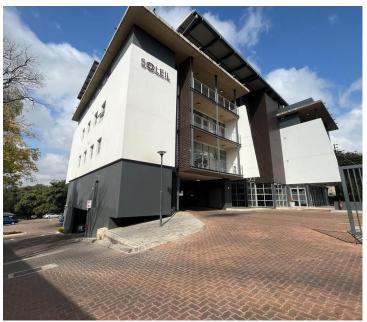

## R4,250,000

Coachmans Crossing Office Park | Prime Office Space for Sale in Bryanston

## 170 m<sup>2</sup>

This is a portion of the second floor which is available for sale. The office space is already fitted out which allows for a tenant to easily move in and get operating. The unit measures 170sqm and consists of two open plan areas, a reception, a private kitchenette, private bathrooms, a large boardroom and private office. The balcony area measures 63sqm. There are eight basement parking bays and one open parking bay. There is generator and water back-up at the office park.

Coachmans Crossing Office Park is close to all main arterial routes, shops and other amenities in the area.

Sale Price R4,250,000 Ex Vat

Lease Period Available From -

| Floor Size m <sup>2</sup> | 170             | Security         | Yes |
|---------------------------|-----------------|------------------|-----|
| Parking Bays              | -               | Air Conditioning | Yes |
| Title                     | Sectional Title | Generator        | -   |
| Zoning                    | Commercial      | Fibre            | -   |