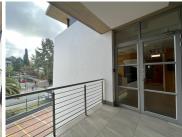

## 170 m<sup>2</sup>

This is a portion of the second floor which is available for sale. The office space is already fitted out which allows for a tenant to easily move in and get operating. The unit measures 170sqm and consists of two open plan areas, a reception, a private kitchenette, private bathrooms, a large boardroom and private office. The balcony area measures 63sqm. There are eight basement parking bays and one open parking bay. There is generator and water back-up at the office park.