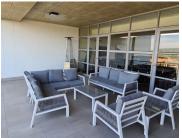

## 170 m<sup>2</sup>

This is a portion of the second floor which is available for sale. The office space is already fitted out which allows for a tenant to easily move in and get operating. The unit measures 170sqm and consists of two open plan areas, a reception, a private kitchenette, private bathrooms, a large boardroom and private office. The balcony area measures 63sqm. There are eight basement parking bays and one open parking bay. There is generator and water back-up at the office park.