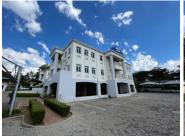

## 1414 m<sup>2</sup>

This office park overlooks the N1 highway and provides excellent signage and visibility for passing cars. The entire building is for sale. This B-Grade office building is made up of a basement, a ground floor and first floor. The building has ample parking. The property is currently standing vacant and would be perfect for an owner occupier or investor looking to create smaller office pockets to lease out.

There is 24/7 security on the property. The building has a generator and air-conditioning units fitted. There is no water backup. The office park has fibre connection.

Sale Price: R19 500 000.00 excluding VAT.