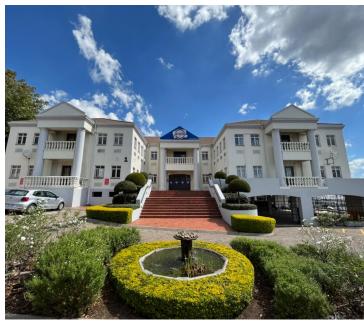

## R19,500,000

Georgian Court | Building for Sale in Bryanston

## 1414 m<sup>2</sup>

This office park overlooks the N1 highway and provides excellent signage and visibility for passing cars. The entire building is for sale. This B-Grade office building is made up of a basement, a ground floor and first floor. The building has ample parking. The property is currently standing vacant and would be perfect for an owner occupier or investor looking to create smaller office pockets to lease out.

There is 24/7 security on the property. The building has a generator and air-conditioning units fitted. There is no water backup. The office park has fibre connection.

Sale Price: R19 500 000.00 excluding VAT.

Total parking available - 88 bays.

20 basement parking bays.

57 shade net parking bays.

07 open bays.

04 visitors.

Georgian Court is close to Epsom Downs Shopping Centre, all main arterial routes and other amenities in the area.