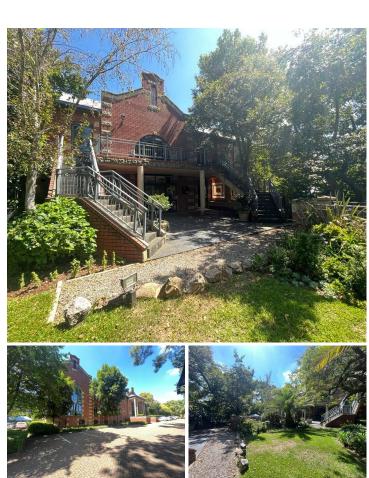

## R15,900,000

Peter Place Office Park | Sectional Title Building for Sale in Bryanston

1090 m<sup>2</sup>

The is a sectional title building for sale. The building has a fitout in place with boardrooms, offices large open plan area, private toilets, reception area and private kitchen. The building comprises of a basement, a ground floor and a first floor. The building is currently 25% tenanted and allows for purchase for an owner occupier or investment.

The office park has back up generators installed. There is no water backup. There is fibre internet connection in the building. There are 30 open parking bays. 20 covered parking bays and 9 basement parking bays.