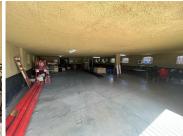

## R15,900,000

Peter Place Office Park | Sectional Title Building for Sale in Bryanston

1090 m<sup>2</sup>

The is a sectional title building for sale. The building has a fitout in place with boardrooms, offices large open plan area, private toilets, reception area and private kitchen. The building comprises of a basement, a ground floor and a first floor. The building is currently 25% tenanted and allows for purchase for an owner occupier or investment.

The office park has back up generators installed. There is no water backup. There is fibre internet connection in the building. There are 30 open parking bays. 20 covered parking bays and 9 basement parking bays.