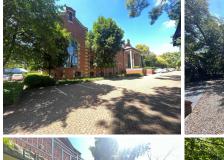

## R15,900,000

Peter Place Office Park | Sectional Title Building for Sale in Bryanston

1090 m<sup>2</sup>

The is a sectional title building for sale. The building has a fitout in place with boardrooms, offices large open plan area, private toilets, reception area and private kitchen. The building comprises of a basement, a ground floor and a first floor. The building is currently 25% tenanted and allows for purchase for an owner occupier or investment.

The office park has back up generators installed. There is no water backup. There is fibre internet connection in the building. There are 30 open parking bays. 20 covered parking bays and 9 basement parking bays.