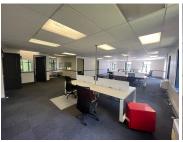

## R15,900,000

Peter Place Office Park | Sectional Title Building for Sale in Bryanston

1090 m<sup>2</sup>

The is a sectional title building for sale. The building has a fitout in place with boardrooms, offices large open plan area, private toilets, reception area and private kitchen. The building comprises of a basement, a ground floor and a first floor. The building is currently 25% tenanted and allows for purchase for an owner occupier or investment.