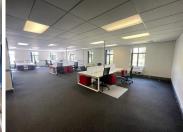

## R15,900,000

Peter Place Office Park | Sectional Title Building for Sale in Bryanston

1090 m<sup>2</sup>

The is a sectional title building for sale. The building has a fitout in place with boardrooms, offices large open plan area, private toilets, reception area and private kitchen. The building comprises of a basement, a ground floor and a first floor. The building is currently 25% tenanted and allows for purchase for an owner occupier or investment.