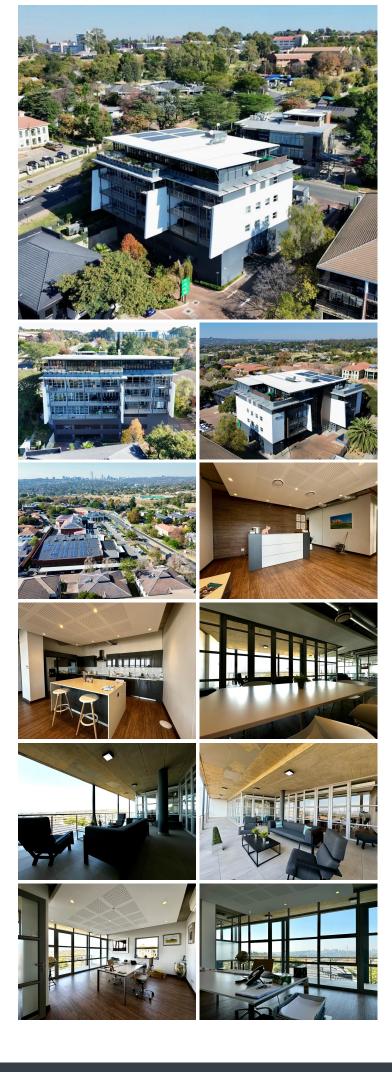

## R9,600,000

Coachmans Crossing Office Park | Prime Office Space for Sale in Bryanston

A portion of the second floor, is available for sale. The unit is already fitted out, which allows for a tenant to easily move in and start operating. The unit consists of two open-plan areas, a reception, a private kitchenette/bar, private bathrooms, large boardroom and private offices overlooking Sandton. There is generator and water back-up. Parking: twelve basement bays and one open bay.

GLA size: 363m2. Balcony area: 76m2.

Sale Price: R9 600 000.00 excluding VAT.

Coachmans Crossing Office Park is close to all main arterial routes, shops and other amenities in the area.

## Sale Price Lease Period Available From

R9,600,000 Ex Vat

| Floor Size m <sup>2</sup> | 363        | Security         | Yes |
|---------------------------|------------|------------------|-----|
| Parking Bays              | -          | Air Conditioning | Yes |
| Title                     | -          | Generator        | -   |
| Zoning                    | Commercial | Fibre            | -   |
|                           |            |                  |     |